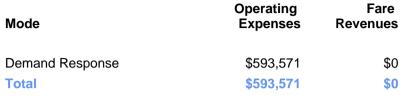

# 2023 Funding Breakdown

| Summary of | Operating | Expenses | (OE) |
|------------|-----------|----------|------|
|------------|-----------|----------|------|

# Sources of Operating Funds Expended

| Total Operating<br>Funds Expended      | \$593,571              |
|----------------------------------------|------------------------|
| State Government                       | \$133,700              |
| Federal Government<br>Local Government | \$438,480<br>\$153,700 |
| Directly Generated                     | \$1,391                |