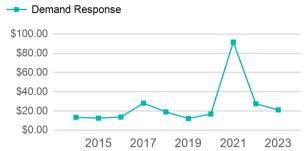

# Operating Expenses per Vehicle Revenue Mile

**Assets Service Supplied** 

> **Annual Vehicle Revenue Miles (VRM)** 140,569 **Annual Vehicle Revenue Hours (VRH)** 7,789

**Vehicles Operated in Maximum Service (VOMS)** 13

| Metrics         | Service E  | Efficiency | Serv        | vice Effectivenes | SS         |
|-----------------|------------|------------|-------------|-------------------|------------|
| Mode            | OE per VRM | OE per VRH | UPT per VRM | UPT per VRH       | OE per UPT |
| Demand Response | \$4.22     | \$76.21    | 0.2         | 3.6               | \$21.23    |
| Total           | \$4.22     | \$76.21    | 0.2         | 3.6               | \$21.23    |