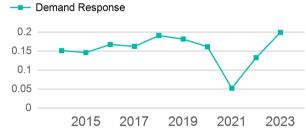

| Metrics         | Service E  | Efficiency | Serv        | vice Effectivenes | SS         |
|-----------------|------------|------------|-------------|-------------------|------------|
| Mode            | OE per VRM | OE per VRH | UPT per VRM | UPT per VRH       | OE per UPT |
| Demand Response | \$4.22     | \$76.21    | 0.2         | 3.6               | \$21.23    |
| Total           | \$4.22     | \$76.21    | 0.2         | 3.6               | \$21.23    |

#### Unlinked Passenger Trip per Vehicle Revenue Mile

p. 1 of 2