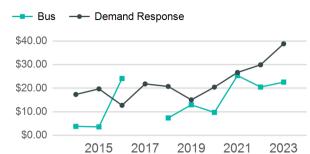

Unlinked Passenger Trip per Vehicle Revenue

| Metrics                | Service E        | fficiency          | Serv        | vice Effectivenes | SS                 |
|------------------------|------------------|--------------------|-------------|-------------------|--------------------|
| Mode                   | OE per VRM       | OE per VRH         | UPT per VRM | UPT per VRH       | OE per UPT         |
| Demand Response<br>Bus | \$3.84<br>\$3.92 | \$46.23<br>\$56.71 | 0.1<br>0.2  | 1.2<br>2.5        | \$38.82<br>\$22.57 |
| Total                  | \$3.86           | \$48.36            | 0.1         | 1.5               | \$33.13            |