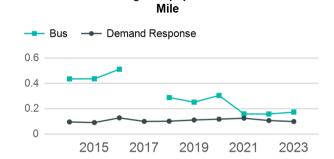

Unlinked Passenger Trip per Vehicle Revenue

| Metrics                | Service E        | fficiency          | Serv        | vice Effectivenes | SS                 |
|------------------------|------------------|--------------------|-------------|-------------------|--------------------|
| Mode                   | OE per VRM       | OE per VRH         | UPT per VRM | UPT per VRH       | OE per UPT         |
| Demand Response<br>Bus | \$3.84<br>\$3.92 | \$46.23<br>\$56.71 | 0.1<br>0.2  | 1.2<br>2.5        | \$38.82<br>\$22.57 |
| Total                  | \$3.86           | \$48.36            | 0.1         | 1.5               | \$33.13            |