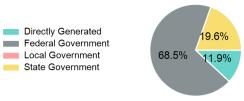

### Sources of Operating Funds Expended

| Funds Expended         |             |
|------------------------|-------------|
| <b>Total Operating</b> | \$1,423,170 |
| State Government       | \$279,029   |
| Local Government       | \$0         |
| Federal Government     | \$974,568   |
| Directly Generated     | \$169,573   |

#### **Operating Funding Sources**