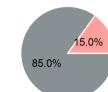

## **Sources of Capital Funds Expended**

| Directly Generated | \$0      |
|--------------------|----------|
| Federal Government | \$90,401 |
| Local Government   | \$15,954 |
| State Government   | \$0      |
|                    |          |

Total Capital Funds Expended \$106,355

#### **Capital Funding Sources**