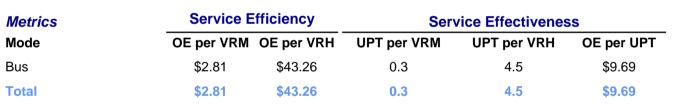

#### **Modal Characteristics**

| Annual<br>Unlinked<br>Passenger<br>Trips | Directly<br>Operated<br>VOMS | Purchased<br>Transportation<br>VOMS | Annual Vehicle<br>Revenue Miles | Annual<br>Vehicle<br>Revenue<br>Hours |  |
|------------------------------------------|------------------------------|-------------------------------------|---------------------------------|---------------------------------------|--|
| 48,983                                   | 7                            | 0                                   | 169,132                         | 10,969                                |  |
| 48.983                                   | 7                            | 0                                   | 169.132                         | 10.969                                |  |