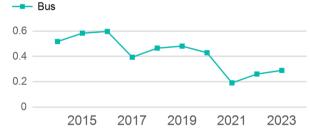

r>Passenger<br>Trips | Directly<br>Operated<br>VOMS | Purchased<br>Transportation<br>VOMS | Annual Vehicle<br>Revenue Miles | Annual<br>Vehicle<br>Revenue<br>Hours |  |
|------------------------------------------|------------------------------|-------------------------------------|---------------------------------|---------------------------------------|--|
| 48,983                                   | 7                            | 0                                   | 169,132                         | 10,969                                |  |
| 48.983                                   | 7                            | 0                                   | 169.132                         | 10.969                                |  |



#### Unlinked Passenger Trip per Vehicle Revenue Mile



p. 1 of 2

## 2023 Annual Agency Profile - The Community Pantry (NTD ID 60224)

## 2023 Funding Breakdown