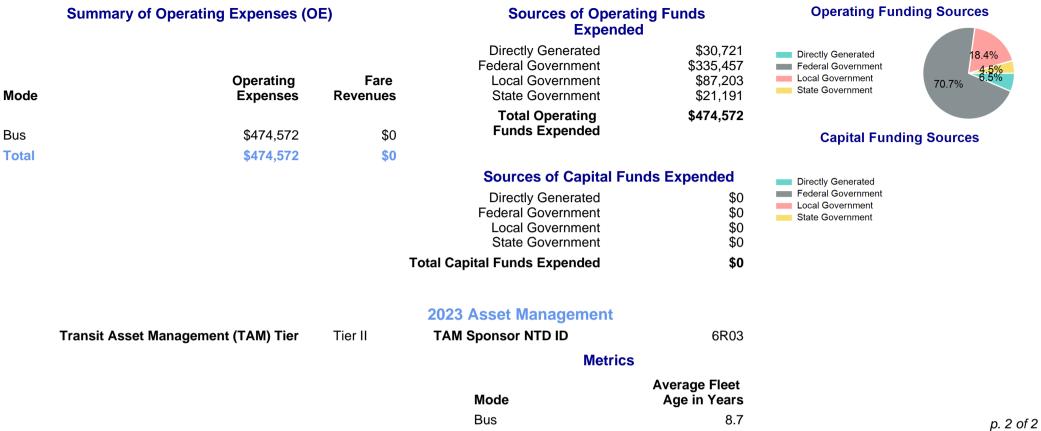

>Revenue Miles | Annual<br>Vehicle<br>Revenue<br>Hours |  |
|------------------------------------------|------------------------------|-------------------------------------|---------------------------------|---------------------------------------|--|
| 48,983                                   | 7                            | 0                                   | 169,132                         | 10,969                                |  |
| 48.983                                   | 7                            | 0                                   | 169.132                         | 10.969                                |  |



#### Unlinked Passenger Trip per Vehicle Revenue Mile



p. 1 of 2

## 2023 Annual Agency Profile - The Community Pantry (NTD ID 60224)

## 2023 Funding Breakdown