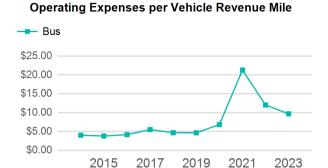

# 2023 Annual Agency Profile - The Community Pantry (NTD ID 60224)

1130 E HASLER VALLEY RD **Mailing Address:** 

Website: http://www.gallupexpress.com

Gallup, NM



**Annual Unlinked Trips (UPT)** 

48,983

7

### **Assets**

**Revenue Vehicles** 

**Service Vehicles** 

**Facilities** 

Mode

Total

Bus

## **Service Supplied** 7

**Annual Vehicle Revenue Miles (VRM)** 169,132 **Annual Vehicle Revenue Hours (VRH)** 10,969

**Vehicles Operated in Maximum Service (VOMS)** 



#### **Modal Characteristics**

| Annual<br>Unlinked<br>Passenger<br>Trips | Directly<br>Operated<br>VOMS | Purchased<br>Transportation<br>VOMS | Annual Vehicle<br>Revenue Miles | Annual<br>Vehicle<br>Revenue<br>Hours |  |
|------------------------------------------|------------------------------|-------------------------------------|---------------------------------|---------------------------------------|--|
| 48,983                                   | 7                            | 0                                   | 169,132                         | 10,969                                |  |
| 48.983                                   | 7                            | 0                                   | 169.132                         | 10.969                                |  |