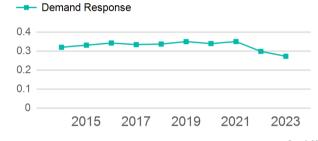

| 8                            | 0                                   | 142,887                         | 11,724                                |

| Metrics Service Efficiency |            | Service Effectiveness |             |             |            |
|----------------------------|------------|-----------------------|-------------|-------------|------------|
| Mode                       | OE per VRM | OE per VRH            | UPT per VRM | UPT per VRH | OE per UPT |
| Demand Response            | \$5.67     | \$69.15               | 0.3         | 3.3         | \$20.81    |
| Total                      | \$5.67     | \$69.15               | 0.3         | 3.3         | \$20.81    |

## Operating Expenses per Vehicle Revenue Mile



#### Unlinked Passenger Trip per Vehicle Revenue Mile



p. 1 of 2

# 2023 Annual Agency Profile - City of Clovis (NTD ID 60225)

## 2023 Funding Breakdown

| Summary o | f ( | Operating | Expenses | (OE) |
|-----------|-----|-----------|----------|------|
|-----------|-----|-----------|----------|------|

Mode

**Total** 

**Demand Response** 

Operating

**Expenses** 

\$810,758

\$810,758

# Sources of Operating Funds Expended

| Directly Generated<br>Federal Government | \$21,579<br>\$435,254 |
|------------------------------------------|-----------------------|
| Local Government State Government        | \$310,778<br>\$43,147 |
| Total Operating<br>Funds Expended        | \$810,758             |

# **Capital Funding Sources**

**Operating Funding Sources** 



Directly Generated
Federal Government

Local Government

State Government



7