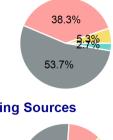

# Sources of Operating Funds Expended

| Directly Generated<br>Federal Government | \$21,579<br>\$435,254 |
|------------------------------------------|-----------------------|
| Local Government State Government        | \$310,778<br>\$43,147 |
| Total Operating<br>Funds Expended        | \$810,758             |

# **Capital Funding Sources**

**Operating Funding Sources** 

Directly Generated
Federal Government

Local Government

State Government

76.1%

11.5%

12.4%