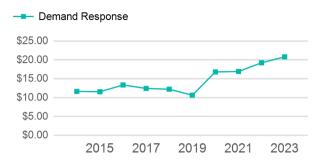

Total           | 38,966                                   | 8                            | 0                                   | 142,887                         | 11,724                                |

| Metrics Service Efficiency |            | Service Effectiveness |             |             |            |
|----------------------------|------------|-----------------------|-------------|-------------|------------|
| Mode                       | OE per VRM | OE per VRH            | UPT per VRM | UPT per VRH | OE per UPT |
| Demand Response            | \$5.67     | \$69.15               | 0.3         | 3.3         | \$20.81    |
| Total                      | \$5.67     | \$69.15               | 0.3         | 3.3         | \$20.81    |

## Operating Expenses per Vehicle Revenue Mile



#### Unlinked Passenger Trip per Vehicle Revenue Mile



p. 1 of 2

# 2023 Annual Agency Profile - City of Clovis (NTD ID 60225)

## 2023 Funding Breakdown

| Summary o | f ( | Operating | Expenses | (OE) |
|-----------|-----|-----------|----------|------|
|-----------|-----|-----------|----------|------|

Mode

**Total** 

**Demand Response** 

Operating

**Expenses** 

\$810,758

\$810,758

# Sources of Operating Funds Expended

| Directly Generated<br>Federal Government | \$21,579<br>\$435,254 |
|------------------------------------------|-----------------------|
| Local Government State Government        | \$310,778<br>\$43,147 |
| Total Operating<br>Funds Expended        | \$810,758             |

# **Capital Funding Sources**

**Operating Funding Sources** 



Directly Generated
Fe