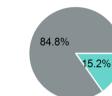

# **Operating Funding Sources**

# Sources of Operating Funds Expended

Directly Generated \$25,337
Federal Government \$888,908
Local Government \$0
State Government \$177,427

Total Operating \$1,091,672