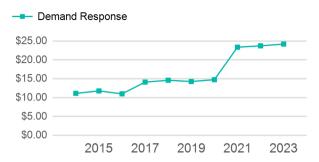

|
| Total           | 45,135                                   | 23                           | 0                                   | 288,781                         | 24,349                                |

| Metrics         | Service E  | Service Efficiency |             | Service Effectiveness |            |  |
|-----------------|------------|--------------------|-------------|-----------------------|------------|--|
| Mode            | OE per VRM | OE per VRH         | UPT per VRM | UPT per VRH           | OE per UPT |  |
| Demand Response | \$3.78     | \$44.83            | 0.2         | 1.9                   | \$24.19    |  |
| Total           | \$3.78     | \$44.83            | 0.2         | 1.9                   | \$24.19    |  |

#### Operating Expenses per Vehicle Revenue Mile



#### Unlinked Passenger Trip per Vehicle Revenue Mile



p. 1 of 2

# 2023 Annual Agency Profile - Southwest Oklahoma Community Action Group, Inc. (NTD ID 60233)

## 2023 Funding Breakdown

| Summary o | f Operating | Expenses ( | (OE) |
|-----------|-------------|------------|------|
|-----------|-------------|------------|------|

Mode

**Total** 

**Demand Response** 

Operating

**Expenses** 

\$1,091,672

\$1,091,672

# Sources of Operating Funds Expended

Directly Generated \$25,337
Federal Government \$888,908
Local Government \$0
State Government \$177,427

Total Operating \$1,091,672

## Funds Expended

# **Operating Funding Sources**



#### **Capital Funding Sources**





## **Sources of Capital Funds Expended**

Directly Generated \$42,170
Federal Government \$234,942
Local