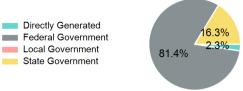

# Sources of Operating Funds Expended

Directly Generated \$25,337
Federal Government \$888,908
Local Government \$0
State Government \$177,427

Total Operating \$1,091,672

# **Operating Funding Sources**