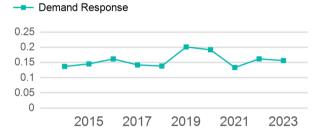

| 23                           | 0                                   | 288,781                         | 24,349                                |

| Metrics         | Service E  | Service Efficiency |             | Service Effectiveness |            |  |
|-----------------|------------|--------------------|-------------|-----------------------|------------|--|
| Mode            | OE per VRM | OE per VRH         | UPT per VRM | UPT per VRH           | OE per UPT |  |
| Demand Response | \$3.78     | \$44.83            | 0.2         | 1.9                   | \$24.19    |  |
| Total           | \$3.78     | \$44.83            | 0.2         | 1.9                   | \$24.19    |  |

#### Operating Expenses per Vehicle Revenue Mile



#### Unlinked Passenger Trip per Vehicle Revenue Mile



p. 1 of 2

# 2023 Annual Agency Profile - Southwest Oklahoma Community Action Group, Inc. (NTD ID 60233)

## 2023 Funding Breakdown

| Summary o | f Operating | Expenses ( | (OE) |
|-----------|-------------|------------|------|
|-----------|-------------|------------|------|

Mode

**Total** 

**Demand Response** 

Operating

**Expenses** 

\$1,091,672

\$1,091,672

# Sources of Operating Funds Expended

Directly Generated \$25,337
Federal Government \$888,908
Local Government \$0
State Government \$177,427

Total Operating \$1,091,672

## Funds Expended

# **Operating Funding Sources**



#### **Capital Funding Sources**





## **Sources of Capital Funds Expended**

Directly Generated \$42,170
Federal Government \$234,942
Local Government \$0
State Government \$0

Total Capital Funds