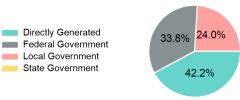

### Sources of Operating Funds Expended

| Directly Generated                | \$226,393 |
|-----------------------------------|-----------|
| Federal Government                | \$181,305 |
| Local Government                  | \$128,961 |
| State Government                  | \$0       |
| Total Operating<br>Funds Expended | \$536,659 |

#### **Operating Funding Sources**