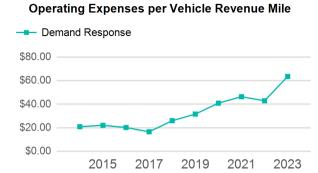

| Metrics         | Service Efficiency |            | Serv        | vice Effectivenes | ess        |
|-----------------|--------------------|------------|-------------|-------------------|------------|
| Mode            | OE per VRM         | OE per VRH | UPT per VRM | UPT per VRH       | OE per UPT |
| Demand Response | \$3.08             | \$62.55    | 0.0         | 1.0               | \$63.51    |
| Total           | \$3.08             | \$62.55    | 0.0         | 1.0               | \$63.51    |