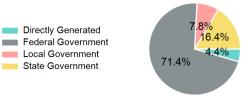

#### **Sources of Operating Funds Expended**

| \$356,244 |
|-----------|
| \$58,288  |
| \$27,844  |
| \$254,286 |
| \$15,826  |
|           |

#### **Operating Funding Sources**

100.0%

Fare

\$0

\$0

Revenues