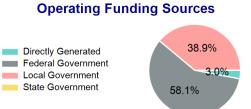

### 2023 Funding Breakdown

| Summary of | Operating | <b>Expenses</b> | (OE) |
|------------|-----------|-----------------|------|
|------------|-----------|-----------------|------|

Mode

**Total** 

**Demand Response** 

Operating

**Expenses** 

\$206,235

\$206,235

| Sources of | Operating | <b>Funds</b> |  |  |
|------------|-----------|--------------|--|--|
| Expended   |           |              |  |  |

| State Government   | \$0       |
|--------------------|-----------|
| Local Government   | \$80,310  |
| Federal Government | \$119,722 |
| Directly Generated | \$6,203   |
| •                  |           |