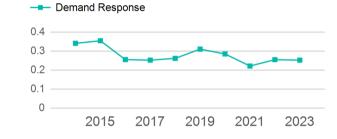

|
| Total           | 11,816                                   | 3                            | 0                                   | 46,814                          | 5,373                                 |

| Metrics         | Service Efficiency |            | Service Effectiveness |             |            |
|-----------------|--------------------|------------|-----------------------|-------------|------------|
| Mode            | OE per VRM         | OE per VRH | UPT per VRM           | UPT per VRH | OE per UPT |
| Demand Response | \$4.41             | \$38.38    | 0.3                   | 2.2         | \$17.45    |
| Total           | \$4.41             | \$38.38    | 0.3                   | 2.2         | \$17.45    |

# Unlinked Passenger Trip per Vehicle Revenue Mile



p. 1 of 2

## 2023 Annual Agency Profile - City of Portales (NTD ID 60253)

### 2023 Funding Breakdown

| Summary of | Operating | <b>Expenses</b> | (OE) |
|------------|-----------|-----------------|------|
|------------|-----------|-----------------|------|

Mode

**Total** 

**Demand Response** 

Operating

**Expenses** 

\$206,235

\$206,235

| Sources of | Operating | <b>Funds</b> |  |  |
|------------|-----------|--------------|--|--|
| Expended   |           |              |  |  |

| State Government   | \$0       |
|--------------------|-----------|
| Local Government   | \$80,310  |
| Federal Government | \$119,722 |
| Directly Generated | \$6,203   |
| •                  |           |



#### **Funds Expended**



#### **Capital Funding Sources**





#### **Sources of Capital