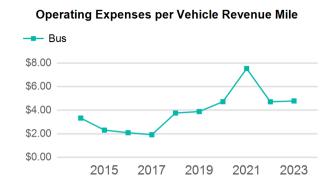

| Metrics | Service E  | Service Efficiency |             | Service Effectiveness |            |  |  |
|---------|------------|--------------------|-------------|-----------------------|------------|--|--|
| Mode    | OE per VRM | OE per VRH         | UPT per VRM | UPT per VRH           | OE per UPT |  |  |
| Bus     | \$4.78     | \$56.91            | 0.1         | 1.6                   | \$36.70    |  |  |
| Total   | \$4.78     | \$56.91            | 0.1         | 1.6                   | \$36.70    |  |  |