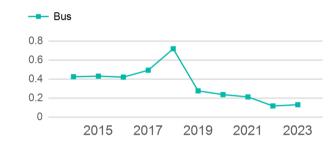

|
| Total | 5,598                                    | 3                            | 0                                   | 42,974                          | 3,610                                 |

| Metrics | Service E  | Service Efficiency |             | Service Effectiveness |            |  |  |
|---------|------------|--------------------|-------------|-----------------------|------------|--|--|
| Mode    | OE per VRM | OE per VRH         | UPT per VRM | UPT per VRH           | OE per UPT |  |  |
| Bus     | \$4.78     | \$56.91            | 0.1         | 1.6                   | \$36.70    |  |  |
| Total   | \$4.78     | \$56.91            | 0.1         | 1.6                   | \$36.70    |  |  |

# Unlinked Passenger Trip per Vehicle Revenue Mile



p. 1 of 2

## 2023 Annual Agency Profile - Pueblo of Santa Ana (NTD ID 66152)

## 2023 Funding Breakdown

|       |                                     |                                   | 2023 I dilaling Dicardown                                                        |                                     |                                                                         |              |
|-------|-------------------------------------|-----------------------------------|----------------------------------------------------------------------------------|-------------------------------------|-------------------------------------------------------------------------|--------------|
|       | Summary of Operating Expenses (C    | Sources of Operat<br>Expende      | Operating Funding So