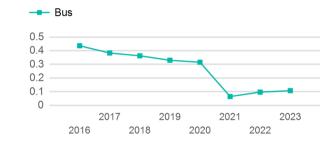

# Unlinked Passenger Trip per Vehicle Revenue Mile

p. 1 of 2

| Metrics | Service Efficiency |            | Service Effectiveness |             |            |  |
|---------|--------------------|------------|-----------------------|-------------|------------|--|
| Mode    | OE per VRM         | OE per VRH | UPT per VRM           | UPT per VRH | OE per UPT |  |
| Bus     | \$4.37             | \$92.85    | 0.1                   | 2.3         | \$40.73    |  |
| Total   | \$4.37             | \$92.85    | 0.1                   | 2.3         | \$40.73    |  |