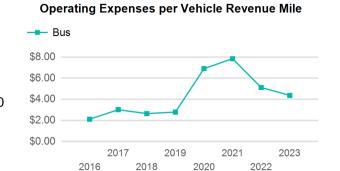

| Metrics | Service Efficiency |            | Service Effectiveness |             |            |  |
|---------|--------------------|------------|-----------------------|-------------|------------|--|
| Mode    | OE per VRM         | OE per VRH | UPT per VRM           | UPT per VRH | OE per UPT |  |
| Bus     | \$4.37             | \$92.85    | 0.1                   | 2.3         | \$40.73    |  |
| Total   | \$4.37             | \$92.85    | 0.1                   | 2.3         | \$40.73    |  |