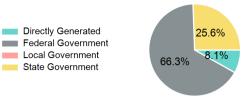

#### Sources of Operating Funds Expended

| Total Operating<br>Funds Expended | \$1,310,741 |
|-----------------------------------|-------------|
| State Government                  | \$335,114   |
| Local Government                  | \$0         |
| Federal Government                | \$869,344   |
| Directly Generated                | \$106,283   |

#### **Operating Funding Sources**