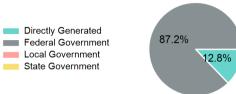

# **Sources of Capital Funds Expended**

| \$124,783 |
|-----------|
| \$849,029 |
| \$0       |
| \$0       |
|           |

Total Capital Funds Expended \$973,812

#### **Capital Funding Sources**