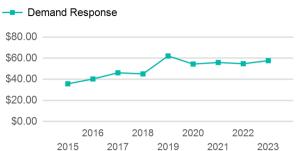

# Operating Expenses per Vehicle Revenue Mile

| Assets | Service Supplied |
|--------|------------------|
|--------|------------------|

Revenue Vehicles 45 Annual Vehicle Revenue Miles (VRM) 740,733
Service Vehicles Annual Vehicle Revenue Hours (VRH) 39,487

| Metrics         | Service E  | Service Efficiency |             | Service Effectiveness |            |
|-----------------|------------|--------------------|-------------|-----------------------|------------|
| Mode            | OE per VRM | OE per VRH         | UPT per VRM | UPT per VRH           | OE per UPT |
| Demand Response | \$1.77     | \$33.19            | 0.0         | 0.6                   | \$57.59    |
| Total           | \$1.77     | \$33.19            | 0.0         | 0.6                   | \$57.59    |