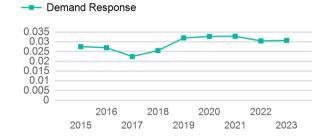

| Metrics         | Service E  | Service Efficiency |             | Service Effectiveness |            |
|-----------------|------------|--------------------|-------------|-----------------------|------------|
| Mode            | OE per VRM | OE per VRH         | UPT per VRM | UPT per VRH           | OE per UPT |
| Demand Response | \$1.77     | \$33.19            | 0.0         | 0.6                   | \$57.59    |
| Total           | \$1.77     | \$33.19            | 0.0         | 0.6                   | \$57.59    |

# Unlinked Passenger Trip per Vehicle Revenue Mile

p. 1 of 2