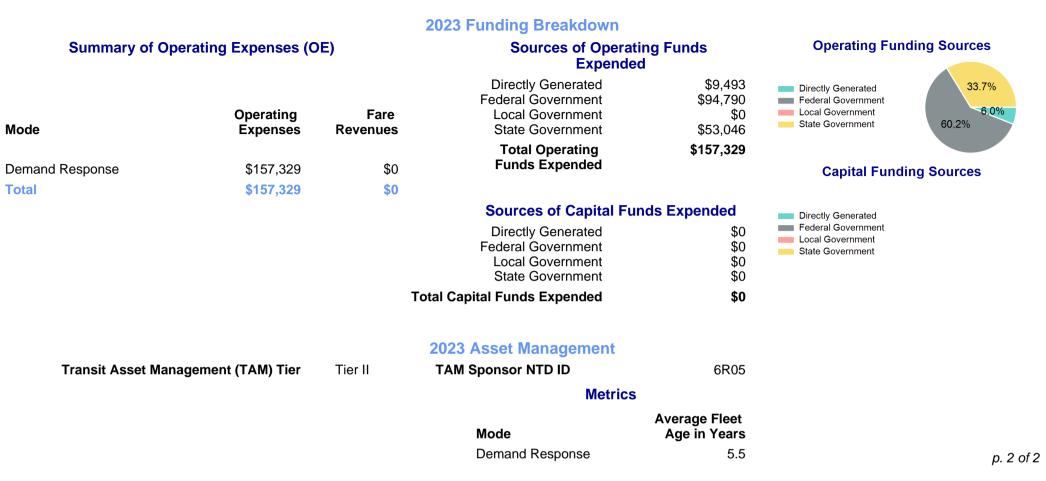

| Mailing Address:        | 2104 W AUST<br>PORT LAVAC                | TIN ST                       | le - Calhoun County Senior Citizens Association, Inc. (NTD ID 66277)<br>Website: http://www.calhounseniors.org/?x=transit |                                 |                                       |                             |                                                     |
|-------------------------|------------------------------------------|------------------------------|---------------------------------------------------------------------------------------------------------------------------|---------------------------------|---------------------------------------|-----------------------------|-----------------------------------------------------|
|                         |                                          |                              |                                                                                                                           | Service Cons                    | umed                                  |                             |                                                     |
|                         |                                          |                              |                                                                                                                           | Annual Unlink                   | ed Trips (UPT)                        | 6,931                       | Operating Expenses per Vehicle Revenue Mile         |
| Assets                  |                                          |                              | Service Supplied                                                                                                          |                                 |                                       |                             | \$30.00                                             |
| <b>Revenue Vehicles</b> | 4                                        |                              | Annual Vehicle Revenue Miles (VRM)                                                                                        |                                 |                                       | 44,407                      | \$25.00                                             |
| Service Vehicles        |                                          |                              | Annual Vehicle Revenue Hours (VRH)                                                                                        |                                 |                                       | 3,761                       | \$15.00                                             |
| Facilities              | 1                                        |                              | Vehicles Operated in Maximum Service (VOMS)                                                                               |                                 | 4                                     | \$10.00<br>\$5.00<br>\$0.00 |                                                     |
|                         |                                          | Moda                         | Characteristics                                                                                                           |                                 |                                       |                             | 2016 2018 2020 2022<br>2015 2017 2019 2021 2023     |
| Mode                    | Annual<br>Unlinked<br>Passenger<br>Trips | Directly<br>Operated<br>VOMS | Purchased<br>Transportation<br>VOMS                                                                                       | Annual Vehicle<br>Revenue Miles | Annual<br>Vehicle<br>Revenue<br>Hours |                             | Unlinked Passenger Trip per Vehicle Revenue<br>Mile |
| Demand Response         | 6,931                                    | 0                            | 4                                                                                                                         | 44,407                          | 3,761                                 |                             | Demand Response                                     |
| Total                   | 6,931                                    | 0                            | 4                                                                                                                         | 44,407                          | 3,761                                 |                             | 0.2                                                 |
|                         |                                          |                              |                                                                                                                           |                                 |                                       |                             | 0.15                                                |
| Metrics                 | Service E                                | Efficiency                   | Service Effectiveness                                                                                                     |                                 |                                       |                             | 0.1                                                 |
| Mode                    | OE per VRM                               | OE per VRH                   | UPT per VRM                                                                                                               | UPT per VRH                     | OE per UPT                            |                             | 0                                                   |
| Demand Response         | \$3.54                                   | \$41.83                      | 0.2                                                                                                                       | 1.8                             | \$22.70                               |                             | 2016 2018 2020 2022<br>2015 2017 2019 2021 2023     |
|                         | \$3.54                                   | \$41.83                      | 0.2                                                                                                                       | 1.8                             | \$22.70                               |                             | p. 1 of 2                                           |