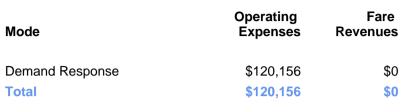

### 2023 Funding Breakdown

|  | Summary | y of | O | perating | Ex | penses | (OE) | ) |
|--|---------|------|---|----------|----|--------|------|---|
|--|---------|------|---|----------|----|--------|------|---|

## Sources of Operating Funds Expended

| Directly Generated<br>Federal Government | \$8,950<br>\$88,406 |
|------------------------------------------|---------------------|
| Local Government State Government        | \$22,800<br>\$0     |
| Total Operating<br>Funds Expended        | \$120,156           |