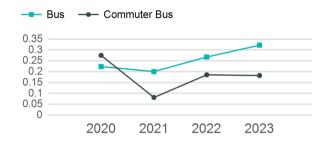

# Unlinked Passenger Trip per Vehicle Revenue Mile

p. 1 of 2

| Metrics                                | Service Efficiency          |                               | Serv              | Service Effectiveness |                               |
|----------------------------------------|-----------------------------|-------------------------------|-------------------|-----------------------|-------------------------------|
| Mode                                   | OE per VRM                  | OE per VRH                    | UPT per VRM       | UPT per VRH           | OE per UPT                    |
| Bus<br>Commuter Bus<br>Demand Response | \$5.79<br>\$2.69<br>\$12.17 | \$82.72<br>\$87.43<br>\$96.88 | 0.3<br>0.2<br>0.2 | 4.6<br>5.9<br>1.7     | \$18.00<br>\$14.78<br>\$56.26 |
| Total                                  | \$5.83                      | \$86.59                       | 0.3               | 4.1                   | \$21.28                       |