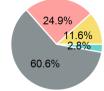

#### **Sources of Operating Funds** Expended

| \$2,216,969 |
|-------------|
| \$257,246   |
| \$552,319   |
| \$1,344,534 |
| \$62,870    |
|             |

#### **Operating Funding Sources**