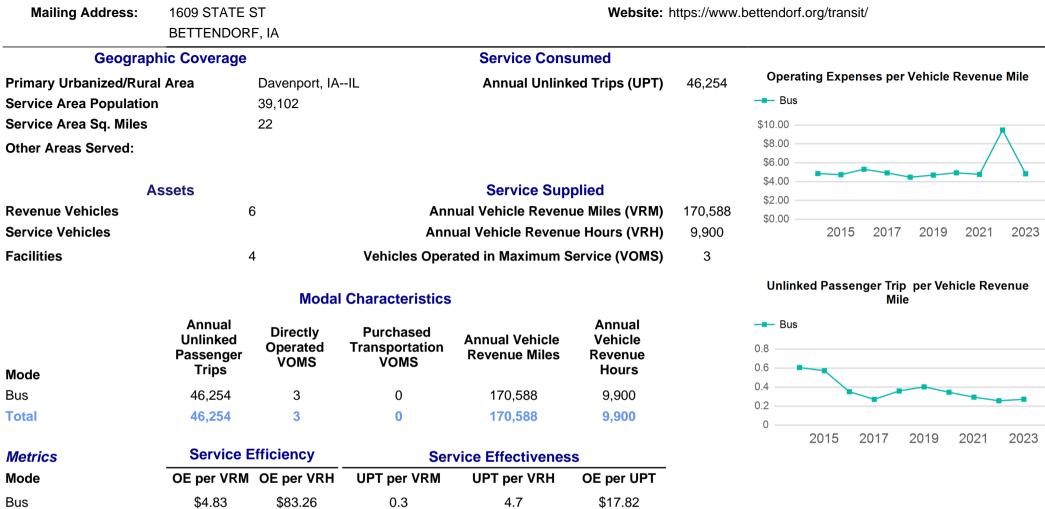

## 2023 Annual Agency Profile - City of Bettendorf (NTD ID 70007)

4.7

\$17.82

**Total** 

\$4.83

\$83.26

0.3

p. 1 of 2