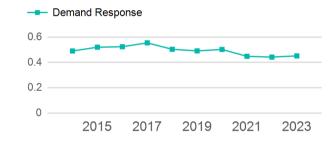

### -- Demand Response \$20.00 \$15.00 \$10.00 \$5.00 \$0.00 2015 2017 2021 2023

**Operating Expenses per Vehicle Revenue Mile** 

#### Unlinked Passenger Trip per Vehicle Revenue Mile

p. 1 of 2