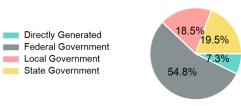

### **Sources of Operating Funds** Expended

| Total Operating<br>Funds Expended | \$64,721 |
|-----------------------------------|----------|
| State Government                  | \$12,593 |
|                                   |          |
| Local Government                  | \$11,959 |
| Federal Government                | \$35,474 |
| Directly Generated                | \$4,695  |

### **Operating Funding Sources**