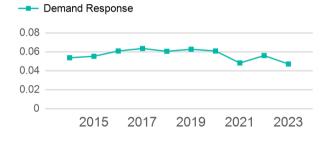

| 3,020                                    | 2                            | 0                                   | 64,005                          | 1,838                                 |

| Metrics         | Service E  | Service Efficiency |             | Service Effectiveness |            |  |  |
|-----------------|------------|--------------------|-------------|-----------------------|------------|--|--|
| Mode            | OE per VRM | OE per VRH         | UPT per VRM | UPT per VRH           | OE per UPT |  |  |
| Demand Response | \$2.23     | \$77.56            | 0.0         | 1.6                   | \$47.20    |  |  |
| Total           | \$2.23     | \$77.56            | 0.0         | 1.6                   | \$47.20    |  |  |

#### Unlinked Passenger Trip per Vehicle Revenue Mile



p. 1 of 2

# 2023 Annual Agency Profile - Rooks County (NTD ID 70088)

# 2023 Funding Breakdown

| Summary of Operating Expenses (OE) |                               |                  | Sources of Operating Funds Expended                                              |                                             | Operating Funding Sources                                               |                              |
|------------------------------------|-------------------------------|------------------|----------------------------------------------------------------------------------|---------------------------------------------|-------------------------------------------------------------------------|------------------------------|
| Mode                               | Operating<br>E