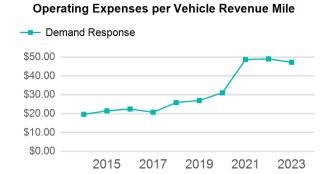

| Metrics         | Service E  | Service Efficiency |             | Service Effectiveness |            |  |  |
|-----------------|------------|--------------------|-------------|-----------------------|------------|--|--|
| Mode            | OE per VRM | OE per VRH         | UPT per VRM | UPT per VRH           | OE per UPT |  |  |
| Demand Response | \$2.23     | \$77.56            | 0.0         | 1.6                   | \$47.20    |  |  |
| Total           | \$2.23     | \$77.56            | 0.0         | 1.6                   | \$47.20    |  |  |