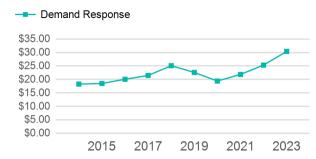

| 174,750                               |
| Total           | 263,512                                  | 167                          | 0                                   | 2,714,812                       | 174,750                               |

| Metrics         | Service E  | Efficiency | Service Effectiveness |             |            |
|-----------------|------------|------------|-----------------------|-------------|------------|
| Mode            | OE per VRM | OE per VRH | UPT per VRM           | UPT per VRH | OE per UPT |
| Demand Response | \$2.95     | \$45.85    | 0.1                   | 1.5         | \$30.40    |
| Total           | \$2.95     | \$45.85    | 0.1                   | 1.5         | \$30.40    |

#### Operating Expenses per Vehicle Revenue Mile



# Unlinked Passenger Trip per Vehicle Revenue Mile



## 2023 Annual Agency Profile - Southeast Missouri Transportation, Inc. (NTD ID 70091)

### 2023 Funding Breakdown

| Summary o | f Operating | Expenses | (OE) |
|-----------|-------------|----------|------|
|-----------|-------------|----------|------|

Mode

**Total** 

**Demand Response** 

Operating

Expenses

\$8,011,437

\$8,011,437

#### **Sources of Operating Funds** Expended

| Total Operating<br>Funds Expended                          | \$8,011,437                             |
|------------------------------------------------------------|-----------------------------------------|
| Federal Government<br>Local Government<br>State Government | \$6,369,786<br>\$1,141,210<br>\$312,926 |
| Directly Generated