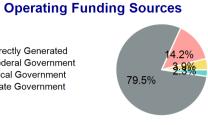

#### **Sources of Operating Funds** Expended

| Total Operating<br>Funds Expended                          | \$8,011,437                             |
|------------------------------------------------------------|-----------------------------------------|
| Federal Government<br>Local Government<br>State Government | \$6,369,786<br>\$1,141,210<br>\$312,926 |
| Directly Generated                                         | \$187,515                               |
|                                                            |                                         |