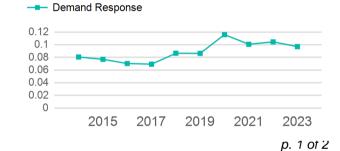

|
| Total           | 263,512                                  | 167                          | 0                                   | 2,714,812                       | 174,750                               |

| Metrics         | Service E  | Efficiency | Service Effectiveness |             |            |
|-----------------|------------|------------|-----------------------|-------------|------------|
| Mode            | OE per VRM | OE per VRH | UPT per VRM           | UPT per VRH | OE per UPT |
| Demand Response | \$2.95     | \$45.85    | 0.1                   | 1.5         | \$30.40    |
| Total           | \$2.95     | \$45.85    | 0.1                   | 1.5         | \$30.40    |

#### Operating Expenses per Vehicle Revenue Mile



# Unlinked Passenger Trip per Vehicle Revenue Mile



## 2023 Annual Agency Profile - Southeast Missouri Transportation, Inc. (NTD ID 70091)

### 2023 Funding Breakdown

| Summary o | f Operating | Expenses | (OE) |
|-----------|-------------|----------|------|
|-----------|-------------|----------|------|

Mode

**Total** 

**Demand Response** 

Operating

Expenses

\$8,011,437

\$8,011,437

#### **Sources of Operating Funds** Expended

| Total Operating<br>Funds Expended                          | \$8,011,437                             |
|------------------------------------------------------------|-----------------------------------------|
| Federal Government<br>Local Government<br>State Government | \$6,369,786<br>\$1,141,210<br>\$312,926 |
| Directly Generated                                         | \$187,515