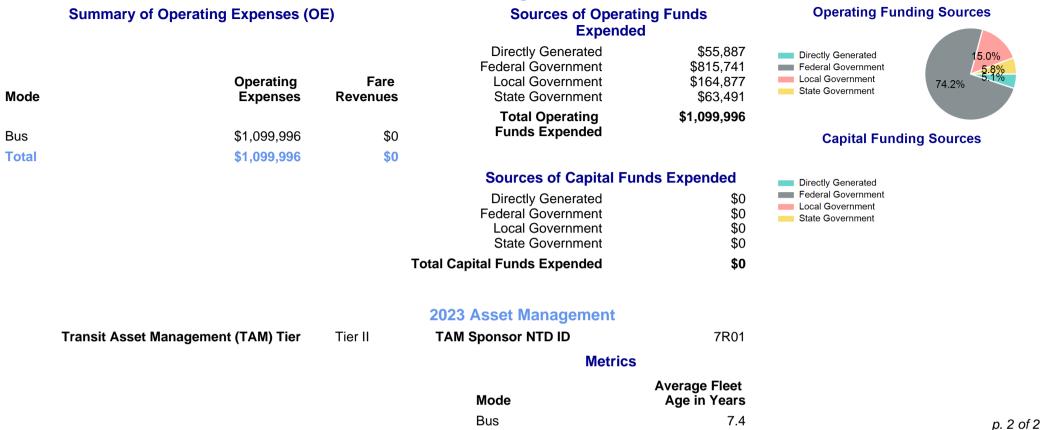

|
| 0.2   |      |      |      |      |      |
| 0 —   |      |      |      |      |      |
|       | 2015 | 2017 | 2019 | 2021 | 2023 |

p. 1 ot 2

Unlinked Passenger Trip per Vehicle Revenue Mile

| Metrics | Service E  | Service Efficiency |             | Service Effectiveness |            |  |
|---------|------------|--------------------|-------------|-----------------------|------------|--|
| Mode    | OE per VRM | OE per VRH         | UPT per VRM | UPT per VRH           | OE per UPT |  |
| Bus     | \$5.99     | \$52.39            | 0.7         | 5.7                   | \$9.19     |  |
| Total   | \$5.99     | \$52.39            | 0.7         | 5.7                   | \$9.19     |  |

## 2023 Annual Agency Profile - City of Burlington (NTD ID 70111)

## 2023 Funding Breakdown