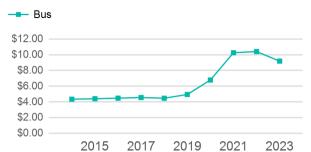

p. 1 ot 2

Unlinked Passenger Trip per Vehicle Revenue Mile

| Metrics | Service E  | Service Efficiency |             | Service Effectiveness |            |  |
|---------|------------|--------------------|-------------|-----------------------|------------|--|
| Mode    | OE per VRM | OE per VRH         | UPT per VRM | UPT per VRH           | OE per UPT |  |
| Bus     | \$5.99     | \$52.39            | 0.7         | 5.7                   | \$9.19     |  |
| Total   | \$5.99     | \$52.39            | 0.7         | 5.7                   | \$9.19     |  |