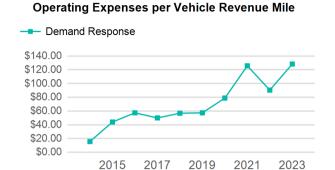

| Metrics         | Service E  | Service Efficiency |             | Service Effectiveness |            |  |
|-----------------|------------|--------------------|-------------|-----------------------|------------|--|
| Mode            | OE per VRM | OE per VRH         | UPT per VRM | UPT per VRH           | OE per UPT |  |
| Demand Response | \$2.78     | \$51.32            | 0.0         | 0.4                   | \$128.30   |  |
| Total           | \$2.78     | \$51.32            | 0.0         | 0.4                   | \$128.30   |  |