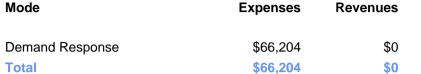

### Sources of Operating Funds Expended

| Total Operating<br>Funds Expended    | \$66,204             |
|--------------------------------------|----------------------|
| Local Government<br>State Government | \$12,019<br>\$12,178 |
| Federal Government                   | \$38,867             |
| Directly Generated                   | \$3,140              |