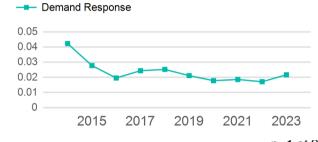

| Metrics         | Service E  | Service Efficiency |             | Service Effectiveness |            |  |
|-----------------|------------|--------------------|-------------|-----------------------|------------|--|
| Mode            | OE per VRM | OE per VRH         | UPT per VRM | UPT per VRH           | OE per UPT |  |
| Demand Response | \$2.78     | \$51.32            | 0.0         | 0.4                   | \$128.30   |  |
| Total           | \$2.78     | \$51.32            | 0.0         | 0.4                   | \$128.30   |  |

#### Unlinked Passenger Trip per Vehicle Revenue Mile

p. 1 of 2