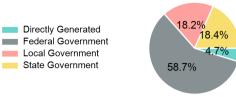

### Sources of Operating Funds Expended

| Total Operating<br>Funds Expended    | \$66,204             |
|--------------------------------------|----------------------|
| Local Government<br>State Government | \$12,019<br>\$12,178 |
| Federal Government                   | \$38,867             |
| Directly Generated                   | \$3,140              |

# **Operating Funding Sources**

Operating