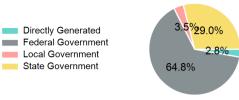

### Sources of Operating Funds Expended

| Directly Generated Federal Government Local Government | \$456<br>\$10,690<br>\$572 |
|--------------------------------------------------------|----------------------------|
| State Government  Total Operating  Funds Expended      | \$4,785<br><b>\$16,503</b> |