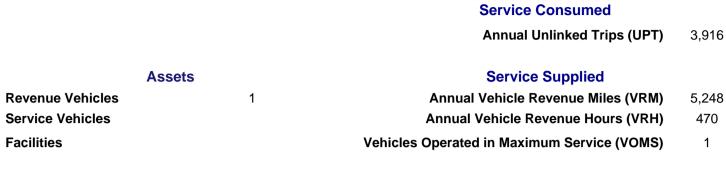

## **Modal Characteristics**

| Unlinked Passenger Trips | Directly<br>Operated<br>VOMS | Purchased<br>Transportation<br>VOMS                     | Annual Vehicle<br>Revenue Miles                                                 | Vehicle<br>Revenue<br>Hours                                                                                                                      |
|--------------------------|------------------------------|---------------------------------------------------------|---------------------------------------------------------------------------------|--------------------------------------------------------------------------------------------------------------------------------------------------|
| 3,916                    | 1                            | 0                                                       | 5,248                                                                           | 470                                                                                                                                              |
| 3,916                    | 1                            | 0                                                       | 5,248                                                                           | 470                                                                                                                                              |
|                          | Passenger<br>Trips<br>3,916  | Unlinked Passenger Trips  3,916  Unlinked Operated VOMS | Unlinked Passenger Trips  3,916  Unlinked Operated VOMS  Transportation VOMS  0 | Unlinked Passenger Trips  3,916  Unlinked Operated VOMS  Transportation VOMS  Purchased Transportation VOMS  Annual Vehicle Revenue Miles  5,248 |