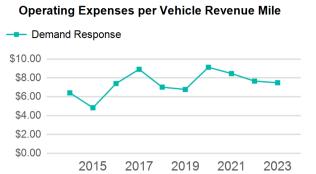

| Metrics         | Service E  | Service Efficiency |             | Service Effectiveness |            |  |  |
|-----------------|------------|--------------------|-------------|-----------------------|------------|--|--|
| Mode            | OE per VRM | OE per VRH         | UPT per VRM | UPT per VRH           | OE per UPT |  |  |
| Demand Response | \$2.09     | \$38.91            | 0.3         | 5.2                   | \$7.49     |  |  |
| Total           | \$2.09     | \$38.91            | 0.3         | 5.2                   | \$7.49     |  |  |