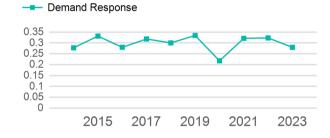

| Metrics         | Service E  | Service Efficiency |             | Service Effectiveness |            |  |  |
|-----------------|------------|--------------------|-------------|-----------------------|------------|--|--|
| Mode            | OE per VRM | OE per VRH         | UPT per VRM | UPT per VRH           | OE per UPT |  |  |
| Demand Response | \$2.09     | \$38.91            | 0.3         | 5.2                   | \$7.49     |  |  |
| Total           | \$2.09     | \$38.91            | 0.3         | 5.2                   | \$7.49     |  |  |

#### Unlinked Passenger Trip per Vehicle Revenue Mile

p. 1 of 2