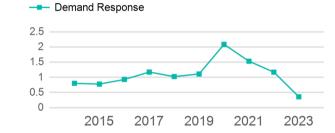

| Metrics         | Service E  | Service Efficiency |             | Service Effectiveness |            |  |  |
|-----------------|------------|--------------------|-------------|-----------------------|------------|--|--|
| Mode            | OE per VRM | OE per VRH         | UPT per VRM | UPT per VRH           | OE per UPT |  |  |
| Demand Response | \$4.04     | \$12.90            | 0.4         | 1.1                   | \$11.26    |  |  |
| Total           | \$4.04     | \$12.90            | 0.4         | 1.1                   | \$11.26    |  |  |

#### Unlinked Passenger Trip per Vehicle Revenue Mile

p. 1 of 2