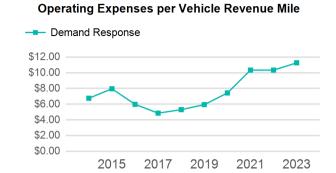

| Metrics         | Service E  | Service Efficiency |             | Service Effectiveness |            |  |  |
|-----------------|------------|--------------------|-------------|-----------------------|------------|--|--|
| Mode            | OE per VRM | OE per VRH         | UPT per VRM | UPT per VRH           | OE per UPT |  |  |
| Demand Response | \$4.04     | \$12.90            | 0.4         | 1.1                   | \$11.26    |  |  |
| Total           | \$4.04     | \$12.90            | 0.4         | 1.1                   | \$11.26    |  |  |