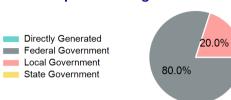

## Sources of Capital Funds Expended

| •        |
|----------|
| \$0      |
| \$30,799 |
| \$7,699  |
| \$0      |
|          |

Total Capital Funds Expended \$38,498

### **Capital Funding Sources**