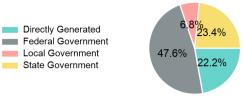

### 2023 Funding Breakdown

## Sources of Operating Funds Expended

| \$2,423,719              |
|--------------------------|
| \$165,959<br>\$566,295   |
| \$537,672<br>\$1,153,793 |
|                          |