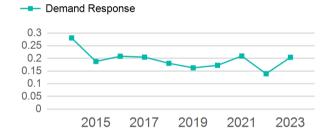

### Unlinked Passenger Trip per Vehicle Revenue Mile

p. 1 of 2

| Metrics         | Service E  | Service Efficiency |             | Service Effectiveness |            |  |
|-----------------|------------|--------------------|-------------|-----------------------|------------|--|
| Mode            | OE per VRM | OE per VRH         | UPT per VRM | UPT per VRH           | OE per UPT |  |
| Demand Response | \$6.66     | \$91.36            | 0.2         | 2.8                   | \$32.58    |  |
| Total           | \$6.66     | \$91.36            | 0.2         | 2.8                   | \$32.58    |  |