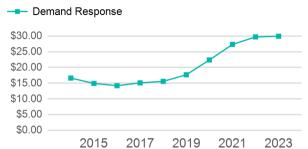

| Metrics         | Service E  | Service Efficiency |             | Service Effectiveness |            |  |  |
|-----------------|------------|--------------------|-------------|-----------------------|------------|--|--|
| Mode            | OE per VRM | OE per VRH         | UPT per VRM | UPT per VRH           | OE per UPT |  |  |
| Demand Response | \$15.03    | \$106.14           | 0.5         | 3.5                   | \$29.93    |  |  |
| Total           | \$15.03    | \$106.14           | 0.5         | 3.5                   | \$29.93    |  |  |