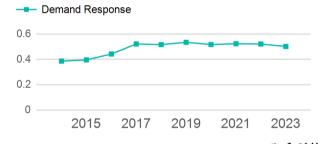

| Metrics         | Service E  | Service Efficiency |             | Service Effectiveness |            |  |  |
|-----------------|------------|--------------------|-------------|-----------------------|------------|--|--|
| Mode            | OE per VRM | OE per VRH         | UPT per VRM | UPT per VRH           | OE per UPT |  |  |
| Demand Response | \$15.03    | \$106.14           | 0.5         | 3.5                   | \$29.93    |  |  |
| Total           | \$15.03    | \$106.14           | 0.5         | 3.5                   | \$29.93    |  |  |

# Unlinked Passenger Trip per Vehicle Revenue Mile

p. 1 of 2