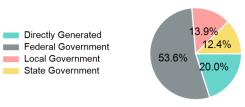

#### 2023 Funding Breakdown

| <b>Summary of</b> | <b>Operating E</b> | xpenses (OE) |
|-------------------|--------------------|--------------|
|-------------------|--------------------|--------------|

#### Sources of Operating Funds Expended

| State Government  Total Operating Funds Expended       | \$10,080<br><b>\$81,398</b>      |
|--------------------------------------------------------|----------------------------------|
| Directly Generated Federal Government Local Government | \$16,304<br>\$43,669<br>\$11,345 |

#### **Operating Funding Sources**

# Directly Generated Federal Government Local Government State Government