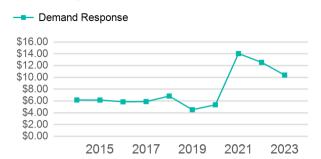

#### Operating Expenses per Vehicle Revenue Mile

**Assets** 

**Facilities** 

| Metrics         | Service E  | Service Efficiency |             | Service Effectiveness |            |  |
|-----------------|------------|--------------------|-------------|-----------------------|------------|--|
| Mode            | OE per VRM | OE per VRH         | UPT per VRM | UPT per VRH           | OE per UPT |  |
| Demand Response | \$2.33     | \$18.02            | 0.2         | 1.7                   | \$10.39    |  |
| Total           | \$2.33     | \$18.02            | 0.2         | 1.7                   | \$10.39    |  |