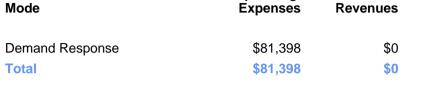

#### **Modal Characteristics**

| Mode            | Annual<br>Unlinked<br>Passenger<br>Trips | Directly<br>Operated<br>VOMS | Purchased<br>Transportation<br>VOMS | Annual Vehicle<br>Revenue Miles | Annual<br>Vehicle<br>Revenue<br>Hours |
|-----------------|------------------------------------------|------------------------------|-------------------------------------|---------------------------------|---------------------------------------|
| Demand Response | 7,831                                    | 2                            | 0                                   | 34,935                          | 4,518                                 |
| Total           | 7,831                                    | 2                            | 0                                   | 34,935                          | 4,518                                 |

#### Sources of Operating Funds Expended

| State Government  Total Operating Funds Expended       | \$10,080<br><b>\$81,398</b>      |
|--------------------------------------------------------|----------------------------------|
| Directly Generated Federal Government Local Government | \$16,304<br>\$43,669<br>\$11,345 |