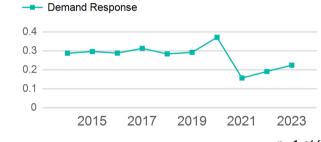

# Unlinked Passenger Trip per Vehicle Revenue Mile

p. 1 of 2

**Assets** 

**Facilities** 

| Metrics         | Service E  | Service Efficiency |             | Service Effectiveness |            |  |
|-----------------|------------|--------------------|-------------|-----------------------|------------|--|
| Mode            | OE per VRM | OE per VRH         | UPT per VRM | UPT per VRH           | OE per UPT |  |
| Demand Response | \$2.33     | \$18.02            | 0.2         | 1.7                   | \$10.39    |  |
| Total           | \$2.33     | \$18.02            | 0.2         | 1.7                   | \$10.39    |  |