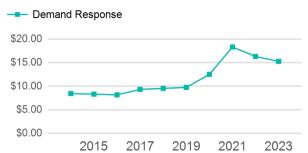

er Trips  Directly Operated VOMS  Transportation VOMS  Annual Vehicle Revenue Miles  7 0 277,305 | Unlinked Passenger Trips  Operated VOMS  Purchased Transportation VOMS  Annual Vehicle Revenue Miles  Sevenue Hours  14,739 |

| Metrics         | Service Efficiency |            | Service Effectiveness |             |            |
|-----------------|--------------------|------------|-----------------------|-------------|------------|
| Mode            | OE per VRM         | OE per VRH | UPT per VRM           | UPT per VRH | OE per UPT |
| Demand Response | \$3.29             | \$61.99    | 0.2                   | 4.1         | \$15.26    |
| Total           | \$3.29             | \$61.99    | 0.2                   | 4.1         | \$15.26    |

## Operating Expenses per Vehicle Revenue Mile



## Unlinked Passenger Trip per Vehicle Revenue Mile



#### 2023 Annual Agency Profile - City of North Platte (NTD ID 70153)

#### 2023 Funding Breakdown

| Summary of | of Operating Ex | xpenses (OE) |
|------------|-----------------|--------------|
|------------|-----------------|--------------|

# Sources of Operating Funds Expended

| Total Operating<br>Funds Expended                                                | \$913,677                                        |
|----------------------------------------------------------------------------------|--------------------------------------------------|
| Directly Generated<br>Federal Government<br>Local Government<br>State Government | \$233,957<br>\$411,884<br>\$132,752<br>\$135,084 |
|