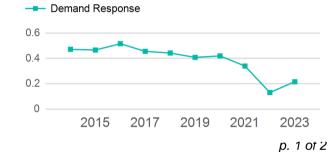

Annual Vehicle Revenue Miles  7 0 277,305 | Unlinked Passenger Trips  Operated VOMS  Purchased Transportation VOMS  Annual Vehicle Revenue Miles  Sevenue Hours  14,739 |

| Metrics         | Service Efficiency |            | Service Effectiveness |             |            |
|-----------------|--------------------|------------|-----------------------|-------------|------------|
| Mode            | OE per VRM         | OE per VRH | UPT per VRM           | UPT per VRH | OE per UPT |
| Demand Response | \$3.29             | \$61.99    | 0.2                   | 4.1         | \$15.26    |
| Total           | \$3.29             | \$61.99    | 0.2                   | 4.1         | \$15.26    |

## Operating Expenses per Vehicle Revenue Mile



## Unlinked Passenger Trip per Vehicle Revenue Mile



#### 2023 Annual Agency Profile - City of North Platte (NTD ID 70153)

#### 2023 Funding Breakdown

| Summary of | of Operating Ex | xpenses (OE) |
|------------|-----------------|--------------|
|------------|-----------------|--------------|

# Sources of Operating Funds Expended

| Total Operating<br>Funds Expended                                                | \$913,677                                        |
|----------------------------------------------------------------------------------|--------------------------------------------------|
| Directly Generated<br>Federal Government<br>Local Government<br>State Government | \$233,957<br>\$411,884<br>\$132,752<br>\$135,084 |
|                                                                                  |