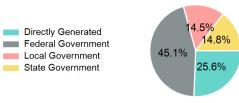

# Sources of Operating Funds Expended

| Total Operating<br>Funds Expended                                                | \$913,677                                        |
|----------------------------------------------------------------------------------|--------------------------------------------------|
| Directly Generated<br>Federal Government<br>Local Government<br>State Government | \$233,957<br>\$411,884<br>\$132,752<br>\$135,084 |
|                                                                                  |                                                  |

#### **Operating Funding Sources**