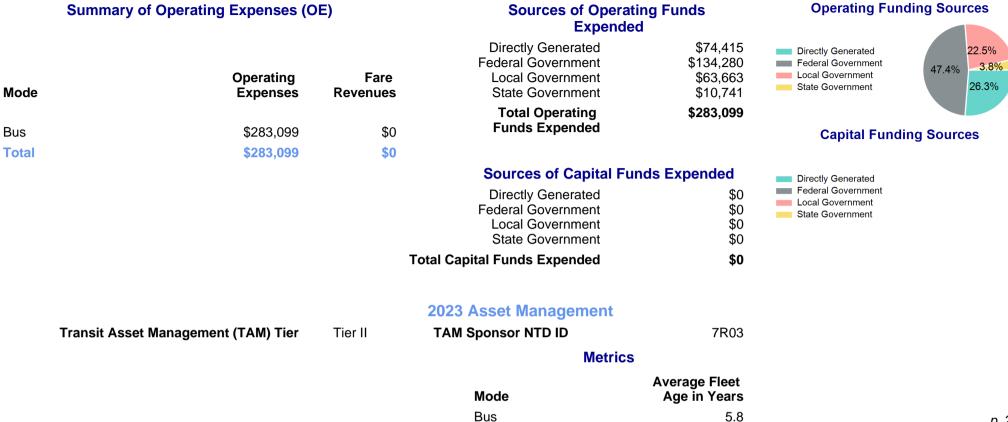

| 59.249                          | 4.991                                 |

| Metrics | Service Efficiency |            | Service Effectiveness |             |            |  |
|---------|--------------------|------------|-----------------------|-------------|------------|--|
| Mode    | OE per VRM         | OE per VRH | UPT per VRM           | UPT per VRH | OE per UPT |  |
| Bus     | \$4.78             | \$56.72    | 0.2                   | 2.3         | \$24.46    |  |
| Total   | \$4.78             | \$56.72    | 0.2                   | 2.3         | \$24.46    |  |

## Operating Expenses per Vehicle Revenue Mile



#### Unlinked Passenger Trip per Vehicle Revenue Mile



## 2023 Annual Agency Profile - City of Excelsior Springs (NTD ID 70162)

## 2023 Funding Breakdown



p. 2 of 2