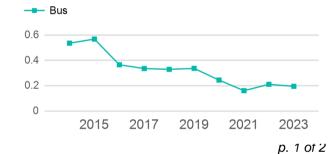

| 11.573 | 4                            | 0                                   | 59.249                          | 4.991                                 |

| Metrics | Service Efficiency |            | Service Effectiveness |             |            |  |
|---------|--------------------|------------|-----------------------|-------------|------------|--|
| Mode    | OE per VRM         | OE per VRH | UPT per VRM           | UPT per VRH | OE per UPT |  |
| Bus     | \$4.78             | \$56.72    | 0.2                   | 2.3         | \$24.46    |  |
| Total   | \$4.78             | \$56.72    | 0.2                   | 2.3         | \$24.46    |  |

## Operating Expenses per Vehicle Revenue Mile



#### Unlinked Passenger Trip per Vehicle Revenue Mile



## 2023 Annual Agency Profile - City of Excelsior Springs (NTD ID 70162)

## 2023 Funding Breakdown



p. 2 of 2