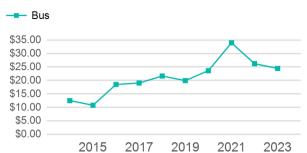

| 4,991                                 |
|                                          | 11.573 | 4                            | 0                                   | 59.249                          | 4.991                                 |

| Metrics | Service Efficiency |            | Service Effectiveness |             |            |  |
|---------|--------------------|------------|-----------------------|-------------|------------|--|
| Mode    | OE per VRM         | OE per VRH | UPT per VRM           | UPT per VRH | OE per UPT |  |
| Bus     | \$4.78             | \$56.72    | 0.2                   | 2.3         | \$24.46    |  |
| Total   | \$4.78             | \$56.72    | 0.2                   | 2.3         | \$24.46    |  |

## Operating Expenses per Vehicle Revenue Mile



#### Unlinked Passenger Trip per Vehicle Revenue Mile



## 2023 Annual Agency Profile - City of Excelsior Springs (NTD ID 70162)

## 2023 Funding Breakdown



p. 2 of 2