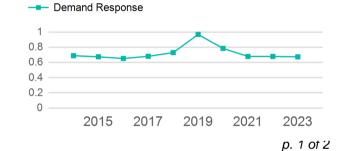

| Metrics         | Service E  | Service Efficiency |             | Service Effectiveness |            |  |  |
|-----------------|------------|--------------------|-------------|-----------------------|------------|--|--|
| Mode            | OE per VRM | OE per VRH         | UPT per VRM | UPT per VRH           | OE per UPT |  |  |
| Demand Response | \$4.30     | \$42.47            | 0.7         | 6.7                   | \$6.38     |  |  |
| Total           | \$4.30     | \$42.47            | 0.7         | 6.7                   | \$6.38     |  |  |

#### Unlinked Passenger Trip per Vehicle Revenue Mile