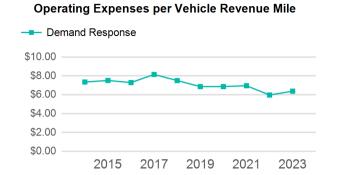

| Metrics         | Service E  | Service Efficiency |             | Service Effectiveness |            |  |  |
|-----------------|------------|--------------------|-------------|-----------------------|------------|--|--|
| Mode            | OE per VRM | OE per VRH         | UPT per VRM | UPT per VRH           | OE per UPT |  |  |
| Demand Response | \$4.30     | \$42.47            | 0.7         | 6.7                   | \$6.38     |  |  |
| Total           | \$4.30     | \$42.47            | 0.7         | 6.7                   | \$6.38     |  |  |