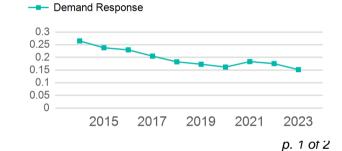

assenger Trips  16,512  Directly Operated VOMS  Transportation VOMS  Purchased Transportation VOMS  Annual Vehicle Revenue Miles  10,512  7  0  108,940 |

| Metrics         | Service E  | Service Efficiency |             | Service Effectiveness |            |  |
|-----------------|------------|--------------------|-------------|-----------------------|------------|--|
| Mode            | OE per VRM | OE per VRH         | UPT per VRM | UPT per VRH           | OE per UPT |  |
| Demand Response | \$3.57     | \$62.24            | 0.2         | 2.6                   | \$23.55    |  |
| Total           | \$3.57     | \$62.24            | 0.2         | 2.6                   | \$23.55    |  |

### Operating Expenses per Vehicle Revenue Mile



## Unlinked Passenger Trip per Vehicle Revenue Mile



### 2023 Annual Agency Profile - Scott County Transit System, Inc. (NTD ID 70168)

### 2023 Funding Breakdown

**Funds Expended** 

### **Summary of Operating Expenses (OE)**

# Sources of Operating Funds Expended

| <b>Total Operating</b> | \$388,849 |
|------------------------|-----------|
| State Government       | \$14,347  |
| Local Government       | \$126,491 |
| Federal Government     | \$248,011 |
| Directly Generated     | \$0       |
|                        |           |

#### **Operating Funding Sources**



### **Capital Funding Sources**



Operating

### **Sources of Capital Funds Expended**

# Directly Generated Federal Government Local Government State Government

### **2023 Asset Management**

Transit Asset Management (TAM) Tier Tier II TAM Sponsor NTD ID 7R03

Fare

#