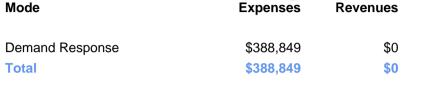

### **Summary of Operating Expenses (OE)**

# Sources of Operating Funds Expended

| <b>Total Operating</b> | \$388,849 |
|------------------------|-----------|
| State Government       | \$14,347  |
| Local Government       | \$126,491 |
| Federal Government     | \$248,011 |
| Directly Generated     | \$0       |
|                        |           |