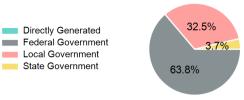

# Sources of Operating Funds Expended

| <b>Total Operating</b> | \$388,849 |
|------------------------|-----------|
| State Government       | \$14,347  |
| Local Government       | \$126,491 |
| Federal Government     | \$248,011 |
| Directly Generated     | \$0       |
|                        |           |

# Directly Generated Federal Government Local Government State Government