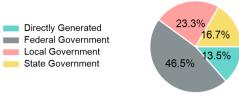

#### 2023 Funding Breakdown

#### Sources of Operating Funds Expended

| \$916,376<br>\$459,097<br>\$328,147 |
|-------------------------------------|
| \$265,987                           |
|                                     |