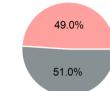

#### **Capital Funding Sources**

# Sources of Capital Funds Expended

| Directly Generated | \$0       |
|--------------------|-----------|
| Federal Government | \$159,460 |
| Local Government   | \$152,909 |
| State Government   | \$0       |
|                    |           |

Total Capital Funds Expended \$312,369