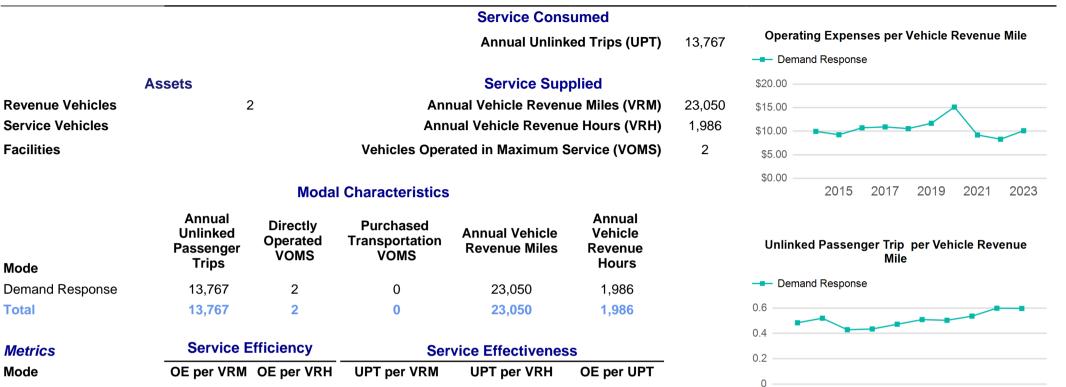

## 2023 Annual Agency Profile - City of El Dorado Springs (NTD ID 70177)

**Mailing Address:** 

**Demand Response** 

**Total** 

Website: https://cityofeldoradospringsmo.com/city-departments/#taxi

2015

2017

2021

2019

2023

p. 1 of 2

, MO

\$6.03

\$6.03

\$70.00

\$70.00

0.6

0.6

6.9

6.9

\$10.10

\$10.10