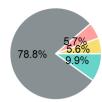

#### Sources of Operating Funds Expended

| Total Operating<br>Funds Expended                          | \$139,019                       |
|------------------------------------------------------------|---------------------------------|
| Federal Government<br>Local Government<br>State Government | \$109,554<br>\$7,980<br>\$7,718 |
| Directly Generated                                         | \$13,767                        |
|                                                            |                                 |

#### **Operating Funding Sources**