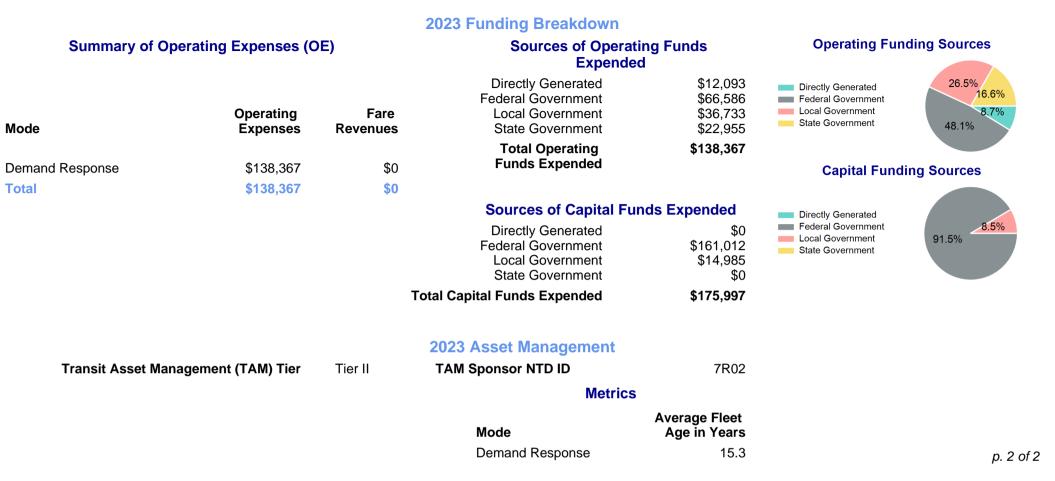

| 20                      | 023 Annual A                             | Agency Pr                    | ofile - South                               | Central Kansa                                     | as Area Age                           | ncy on | Aging (NTD ID 70179)                                |  |
|-------------------------|------------------------------------------|------------------------------|---------------------------------------------|---------------------------------------------------|---------------------------------------|--------|-----------------------------------------------------|--|
| Mailing Address:        | 926 N MAIN S                             | ST STE B                     |                                             | Website: https://www.sckaaa.org/mcpherson-county/ |                                       |        |                                                     |  |
|                         | McPherson, K                             | S                            |                                             |                                                   |                                       |        |                                                     |  |
|                         |                                          |                              |                                             | Service Cons                                      | sumed                                 |        |                                                     |  |
|                         |                                          |                              | Annual Unlinked Trips (UPT)                 |                                                   |                                       | 9,189  | Operating Expenses per Vehicle Revenue Mile         |  |
|                         |                                          |                              |                                             |                                                   | ,                                     |        | Demand Response                                     |  |
|                         | Assets                                   |                              | Service Supplied                            |                                                   |                                       |        | \$35.00                                             |  |
| Revenue Vehicles        | 3                                        | 3                            | Annual Vehicle Revenue Miles (VRM) 23       |                                                   |                                       | 23,388 | \$30.00                                             |  |
| Service Vehicles        |                                          |                              | Annual Vehicle Revenue Hours (VRH)          |                                                   |                                       | 1,917  | \$20.00                                             |  |
| Facilities              |                                          |                              | Vehicles Operated in Maximum Service (VOMS) |                                                   |                                       | 3      | \$10.00                                             |  |
|                         |                                          |                              |                                             |                                                   |                                       |        | \$5.00 <b></b><br>\$0.00 <b></b>                    |  |
|                         |                                          | Modal                        | Characteristics                             |                                                   |                                       |        | 2015 2017 2019 2021 2023                            |  |
| Mode                    | Annual<br>Unlinked<br>Passenger<br>Trips | Directly<br>Operated<br>VOMS | Purchased<br>Transportation<br>VOMS         | Annual Vehicle<br>Revenue Miles                   | Annual<br>Vehicle<br>Revenue<br>Hours |        | Unlinked Passenger Trip per Vehicle Revenue<br>Mile |  |
| Demand Response         | 9,189                                    | 3                            | 0                                           | 23,388                                            | 1,917                                 |        | Demand Response                                     |  |
| Total                   | 9,189                                    | 3                            | 0                                           | 23,388                                            | 1,917                                 |        | 0.6                                                 |  |
|                         |                                          |                              |                                             |                                                   |                                       |        | 0.4                                                 |  |
| Metrics                 | Service Efficiency                       |                              | Service Effectiveness                       |                                                   |                                       |        | 0.2                                                 |  |
| mounoo                  |                                          |                              | UPT per VRM                                 | UPT per VRH                                       | OE per UPT                            |        |                                                     |  |
|                         | OE per VRM                               | OE per VRH                   | OPT per VRIVI                               |                                                   |                                       |        | 0                                                   |  |
| Mode<br>Demand Response | <b>OE per VRM</b><br>\$5.92              | OE per VRH<br>\$72.18        | 0.4                                         | 4.8                                               | \$15.06                               |        | 0 2015 2017 2019 2021 2023                          |  |