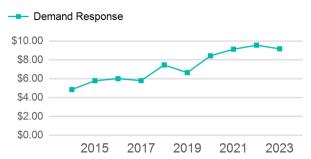

| 4,766                                    | 1                            | 0                                   | 3,624                           | 671                                   |

| Metrics         | Service E  | Service Efficiency |             | Service Effectiveness |            |  |  |
|-----------------|------------|--------------------|-------------|-----------------------|------------|--|--|
| Mode            | OE per VRM | OE per VRH         | UPT per VRM | UPT per VRH           | OE per UPT |  |  |
| Demand Response | \$12.06    | \$65.15            | 1.3         | 7.1                   | \$9.17     |  |  |
| Total           | \$12.06    | \$65.15            | 1.3         | 7.1                   | \$9.17     |  |  |

#### Operating Expenses per Vehicle Revenue Mile



# Unlinked Passenger Trip per Vehicle Revenue Mile



# 2023 Annual Agency Profile - Logan County (NTD ID 70199)

p. 2 of 2

## 2023 Funding Breakdown

| Summary of Operating Expenses (OE) |                       | Sources of Operating Funds Expended |                                                                                  | Operating Funding Sources                  |                                                                         |                               |
|------------------------------------|-----------------------|-------------------------------------|----------------------------------------------------------------------------------|--------------------------------------------|-------------------------------------------------------------------------|---------