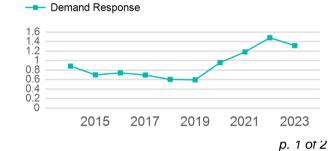

| 0                                   | 3,624                           | 671                                   |

| Metrics         | Service E  | Service Efficiency |             | Service Effectiveness |            |  |  |
|-----------------|------------|--------------------|-------------|-----------------------|------------|--|--|
| Mode            | OE per VRM | OE per VRH         | UPT per VRM | UPT per VRH           | OE per UPT |  |  |
| Demand Response | \$12.06    | \$65.15            | 1.3         | 7.1                   | \$9.17     |  |  |
| Total           | \$12.06    | \$65.15            | 1.3         | 7.1                   | \$9.17     |  |  |

#### Operating Expenses per Vehicle Revenue Mile



# Unlinked Passenger Trip per Vehicle Revenue Mile



# 2023 Annual Agency Profile - Logan County (NTD ID 70199)

p. 2 of 2

## 2023 Funding Breakdown

| Summary of Operating Expenses (OE) |                       | Sources of Operating Funds Expended |                                                                                  | Operating Funding Sources                  |                                                                         |                               |
|------------------------------------|-----------------------|-------------------------------------|----------------------------------------------------------------------------------|--------------------------------------------|-------------------------------------------------------------------------|-------------------------------|
| Mode