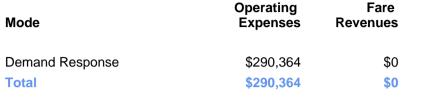

#### **Modal Characteristics**

| Mode            | Annual<br>Unlinked<br>Passenger<br>Trips | Directly<br>Operated<br>VOMS | Purchased<br>Transportation<br>VOMS | Annual Vehicle<br>Revenue Miles | Annual<br>Vehicle<br>Revenue<br>Hours |  |
|-----------------|------------------------------------------|------------------------------|-------------------------------------|---------------------------------|---------------------------------------|--|
| Demand Response | 8,698                                    | 4                            | 0                                   | 112,698                         | 5,885                                 |  |
| Total           | 8.698                                    | 4                            | 0                                   | 112.698                         | 5.885                                 |  |