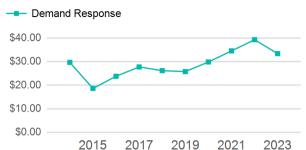

|
| Total           | 8.698                                    | 4                            | 0                                   | 112.698                         | 5.885                                 |  |

| Metrics         | Service E  | Service Efficiency |             | Service Effectiveness |            |  |
|-----------------|------------|--------------------|-------------|-----------------------|------------|--|
| Mode            | OE per VRM | OE per VRH         | UPT per VRM | UPT per VRH           | OE per UPT |  |
| Demand Response | \$2.58     | \$49.34            | 0.1         | 1.5                   | \$33.38    |  |
| Total           | \$2.58     | \$49.34            | 0.1         | 1.5                   | \$33.38    |  |

# Operating Expenses per Vehicle Revenue Mile



#### Unlinked Passenger Trip per Vehicle Revenue Mile



p. 1 of 2

# 2023 Annual Agency Profile - South Central Kansas Area Agency on Aging (NTD ID 70210)

# 2023 Funding Breakdown

| Summary o | f Operating | <b>Expenses</b> | (OE) |
|-----------|-------------|-----------------|------|
|-----------|-------------|-----------------|------|

## Sources of Operating Funds Expended

#### **Operating Funding Sources**



## **Capital Funding Sources**



## **Sources of Capital Funds Expended**

| Directly Generated | \$0 |
|--------------------|-----|
| Federal Government | \$0 |
| Local Government   | \$0 |
| State Government   | \$0 |
|                    | _   |

Total Capital Funds Expended \$0

# Directly Generated Federal Government Local Government State Government

## **2023 Asset M