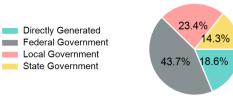

# 2023 Funding Breakdown

| Summary o | f Operating | <b>Expenses</b> | (OE) |
|-----------|-------------|-----------------|------|
|-----------|-------------|-----------------|------|

## Sources of Operating Funds Expended

#### **Operating Funding Sources**

# Directly Generated Federal Government Local Government State Government