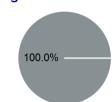

# **Sources of Capital Funds Expended**

| Directly Generated<br>Federal Government | \$0<br>\$58.515 |
|------------------------------------------|-----------------|
| Local Government                         | \$0             |
| State Government                         | \$0             |
|                                          | <b>\$50.545</b> |