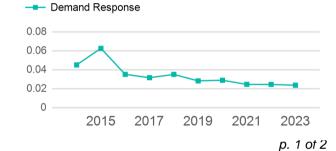

| Metrics         | Service E  | Efficiency | Serv        | vice Effectivenes | SS         |
|-----------------|------------|------------|-------------|-------------------|------------|
| Mode            | OE per VRM | OE per VRH | UPT per VRM | UPT per VRH       | OE per UPT |
| Demand Response | \$3.03     | \$81.74    | 0.0         | 0.6               | \$127.88   |
| Total           | \$3.03     | \$81.74    | 0.0         | 0.6               | \$127.88   |

## Unlinked Passenger Trip per Vehicle Revenue Mile