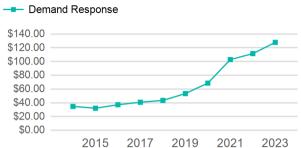

# Operating Expenses per Vehicle Revenue Mile

| Acceto | Convinc Cumplied |
|--------|------------------|
| Assets | Service Supplied |

**Revenue Vehicles** 7 **Annual Vehicle Revenue Miles (VRM)** 144,990 **Service Vehicles Annual Vehicle Revenue Hours (VRH)** 5,368 **Facilities** 

| Metrics         | Service E  | Efficiency | Serv        | vice Effectivenes | SS         |
|-----------------|------------|------------|-------------|-------------------|------------|
| Mode            | OE per VRM | OE per VRH | UPT per VRM | UPT per VRH       | OE per UPT |
| Demand Response | \$3.03     | \$81.74    | 0.0         | 0.6               | \$127.88   |
| Total           | \$3.03     | \$81.74    | 0.0         | 0.6               | \$127.88   |