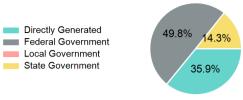

## **Sources of Operating Funds Expended**

| Directly Generated<br>Federal Government<br>Local Government | \$157,664<br>\$218,413<br>\$0 |
|--------------------------------------------------------------|-------------------------------|
| State Government                                             | \$62,681                      |
| Total Operating<br>Funds Expended                            | \$438,758                     |