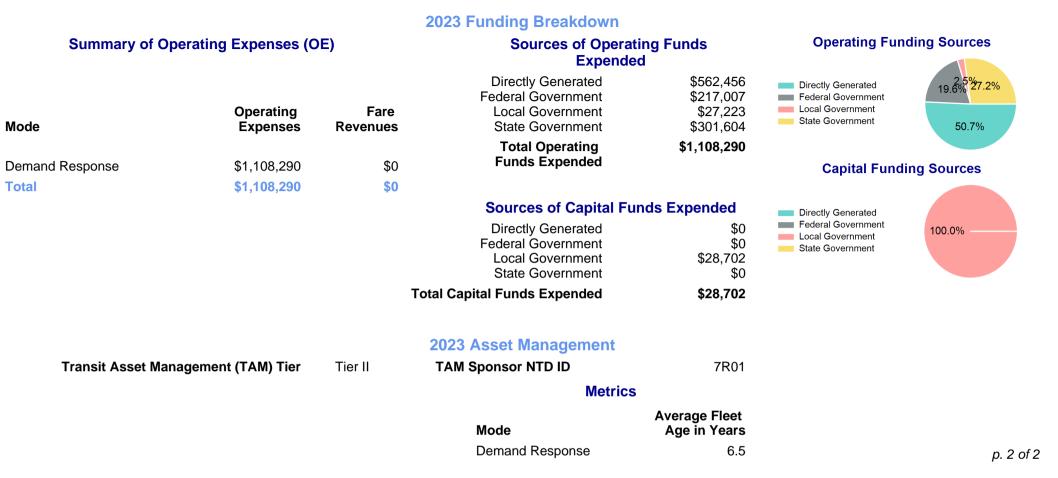

|                     | 2023 An                                  | nual Agen                    | cy Profile - F                              | Region Six Pla                  | anning Com                            | mission | (NTD ID 70219)                                      |  |
|---------------------|------------------------------------------|------------------------------|---------------------------------------------|---------------------------------|---------------------------------------|---------|-----------------------------------------------------|--|
| Mailing Address:    | 905 E MAIN S                             | т                            | Website: http://www.region6planning.org     |                                 |                                       |         |                                                     |  |
|                     | MARSHALLTO                               | OWN, IA                      |                                             |                                 |                                       |         |                                                     |  |
|                     |                                          |                              |                                             | Service Cons                    | sumed                                 |         |                                                     |  |
|                     |                                          |                              | Annual Unlinked Trips (UPT)                 |                                 |                                       | 35,452  | Operating Expenses per Vehicle Revenue Mile         |  |
|                     |                                          |                              |                                             |                                 |                                       | 00,102  | Demand Response                                     |  |
|                     | Assets                                   |                              | Service Supplied                            |                                 |                                       | \$50.00 |                                                     |  |
| Revenue Vehicles 24 |                                          |                              | Annual Vehicle Revenue Miles (VRM)          |                                 |                                       | 197,306 | \$40.00                                             |  |
| Service Vehicles    |                                          |                              | Annual Vehicle Revenue Hours (VRH)          |                                 |                                       | 17,198  | \$30.00                                             |  |
| Facilities          |                                          |                              | Vehicles Operated in Maximum Service (VOMS) |                                 |                                       | 15      | \$20.00                                             |  |
|                     |                                          |                              |                                             |                                 | ( ,                                   | -       | \$10.00                                             |  |
|                     |                                          | Modal                        | Characteristics                             | aracteristics                   |                                       |         | \$0.00 2015 2017 2019 2021 2023                     |  |
| Mode                | Annual<br>Unlinked<br>Passenger<br>Trips | Directly<br>Operated<br>VOMS | Purchased<br>Transportation<br>VOMS         | Annual Vehicle<br>Revenue Miles | Annual<br>Vehicle<br>Revenue<br>Hours |         | Unlinked Passenger Trip per Vehicle Revenue<br>Mile |  |
| Demand Response     | 35,452                                   | 15                           | 0                                           | 197,306                         | 17,198                                |         | Demand Response                                     |  |
| Total               | 35,452                                   | 15                           | 0                                           | 197,306                         | 17,198                                |         | 0.2                                                 |  |
| Metrics             | Service E                                | fficiency                    | Service Effectiveness                       |                                 |                                       |         | 0.1                                                 |  |
| Mode                | OE per VRM                               | OE per VRH                   | UPT per VRM                                 | UPT per VRH                     | OE per UPT                            |         | 0.05                                                |  |
| Demand Response     | \$5.62                                   | \$64.44                      | 0.2                                         | 2.1                             | \$31.26                               |         | 0 2015 2017 2019 2021 2023                          |  |
|                     | \$5.62                                   | \$64.44                      | 0.2                                         | 2.1                             | \$31.26                               |         | p. 1 of 2                                           |  |