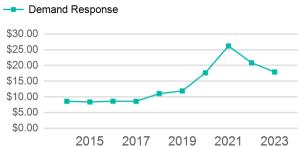

# Operating Expenses per Vehicle Revenue Mile

| Assets | Service Supplied                   |
|--------|------------------------------------|
| 39     | Annual Vehicle Revenue Miles (VRM) |

**Revenue Vehicles** 322,505 39 **Service Vehicles Annual Vehicle Revenue Hours (VRH)** 36,351

| Metrics         | Service E  | Service Efficiency |             | Service Effectiveness |            |  |
|-----------------|------------|--------------------|-------------|-----------------------|------------|--|
| Mode            | OE per VRM | OE per VRH         | UPT per VRM | UPT per VRH           | OE per UPT |  |
| Demand Response | \$4.83     | \$42.88            | 0.3         | 2.4                   | \$17.91    |  |
| Total           | \$4.83     | \$42.88            | 0.3         | 2.4                   | \$17.91    |  |

\$1,558,883

| Mode            | Operating<br>Expenses | Fare<br>Revenues |
|-----------------|-----------------------|------------------|
| Demand Response | \$1,558,883           | \$0              |
| Total           | \$1,558,883           | \$0              |