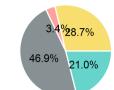

#### **Sources of Operating Funds Expended**

| \$327,762<br>\$730,726<br>\$52,232 | Directly Generated Federal Government Local Government |
|------------------------------------|--------------------------------------------------------|
|                                    | State Government                                       |
| \$448,163                          |                                                        |