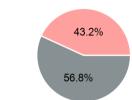

### **Sources of Capital Funds Expended**

| Directly Generated | \$0      |
|--------------------|----------|
| Federal Government | \$11,534 |
| Local Government   | \$8,766  |
| State Government   | \$0      |
|                    |          |

#### **Total Capital Funds Expended** \$20,300