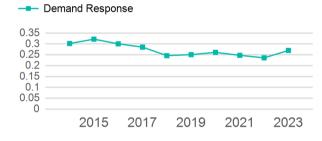

| Metrics         | Service E  | Service Efficiency |             | Service Effectiveness |            |  |
|-----------------|------------|--------------------|-------------|-----------------------|------------|--|
| Mode            | OE per VRM | OE per VRH         | UPT per VRM | UPT per VRH           | OE per UPT |  |
| Demand Response | \$4.83     | \$42.88            | 0.3         | 2.4                   | \$17.91    |  |
| Total           | \$4.83     | \$42.88            | 0.3         | 2.4                   | \$17.91    |  |

#### Unlinked Passenger Trip per Vehicle Revenue Mile

p. 1 of 2