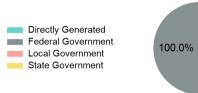

# Sources of Capital Funds Expended

| Directly Generated | \$0      |
|--------------------|----------|
| Federal Government | \$58,515 |
| Local Government   | \$0      |
| State Government   | \$0      |
|                    |          |

Total Capital Funds Expended \$58,515