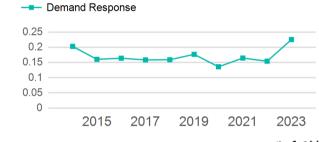

#### Unlinked Passenger Trip per Vehicle Revenue Mile

p. 1 of 2

| Metrics         | Service Efficiency |            | Ser         | Service Effectiveness |            |
|-----------------|--------------------|------------|-------------|-----------------------|------------|
| Mode            | OE per VRM         | OE per VRH | UPT per VRM | UPT per VRH           | OE per UPT |
| Demand Response | \$4.81             | \$97.60    | 0.2         | 4.6                   | \$21.33    |
| Total           | \$4.81             | \$97.60    | 0.2         | 4.6                   | \$21.33    |