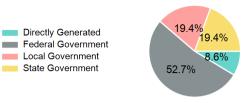

#### Sources of Operating Funds Expended

| Directly Generated<br>Federal Government<br>Local Government | \$19,122<br>\$116,550<br>\$42,844 |
|--------------------------------------------------------------|-----------------------------------|
| State Government                                             | \$42,849                          |
| Total Operating<br>Funds Expended                            | \$221,365                         |