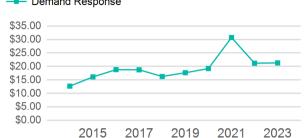

# Operating Expenses per Vehicle Revenue Mile → Demand Response

| Metrics         | Service Efficiency |            | Ser         | Service Effectiveness |            |
|-----------------|--------------------|------------|-------------|-----------------------|------------|
| Mode            | OE per VRM         | OE per VRH | UPT per VRM | UPT per VRH           | OE per UPT |
| Demand Response | \$4.81             | \$97.60    | 0.2         | 4.6                   | \$21.33    |
| Total           | \$4.81             | \$97.60    | 0.2         | 4.6                   | \$21.33    |