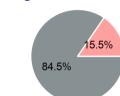

#### **Sources of Capital Funds Expended**

| Directly Generated | \$0      |
|--------------------|----------|
| Federal Government | \$67,469 |
| Local Government   | \$12,333 |
| State Government   | \$0      |
|                    |          |

Total Capital Funds Expended \$79,802