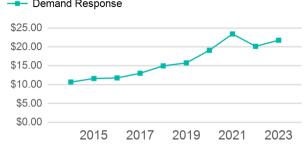

**Annual Unlinked Trips (UPT)** 

102,419

| Operating Expenses per Vehicle Revenue Mile |
|---------------------------------------------|
| <ul> <li>Demand Response</li> </ul>         |
| 205.00                                      |

| Metrics         | Service E  | Service Efficiency |             | Service Effectiveness |            |  |
|-----------------|------------|--------------------|-------------|-----------------------|------------|--|
| Mode            | OE per VRM | OE per VRH         | UPT per VRM | UPT per VRH           | OE per UPT |  |
| Demand Response | \$3.23     | \$89.36            | 0.1         | 4.1                   | \$21.76    |  |
| Total           | \$3.23     | \$89.36            | 0.1         | 4.1                   | \$21.76    |  |