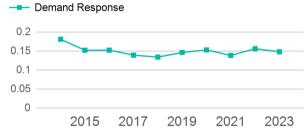

| Metrics         | Service E  | Service Efficiency |             | Service Effectiveness |            |  |
|-----------------|------------|--------------------|-------------|-----------------------|------------|--|
| Mode            | OE per VRM | OE per VRH         | UPT per VRM | UPT per VRH           | OE per UPT |  |
| Demand Response | \$3.23     | \$89.36            | 0.1         | 4.1                   | \$21.76    |  |
| Total           | \$3.23     | \$89.36            | 0.1         | 4.1                   | \$21.76    |  |