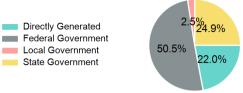

#### Sources of Operating Funds Expended

| Total Operating    | \$2,228,668 |
|--------------------|-------------|
| State Government   | \$555,892   |
| Local Government   | \$56,511    |
| Federal Government | \$1,125,379 |
| Directly Generated | \$490,886   |