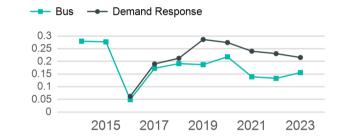

| 155,700                         | 11,500                                |

| Metrics                | Service E        | Service Efficiency |             | Service Effectiveness |                    |  |
|------------------------|------------------|--------------------|-------------|-----------------------|--------------------|--|
| Mode                   | OE per VRM       | OE per VRH         | UPT per VRM | UPT per VRH           | OE per UPT         |  |
| Bus<br>Demand Response | \$3.15<br>\$6.29 | \$44.84<br>\$68.32 | 0.2<br>0.2  | 2.2<br>2.3            | \$20.21<br>\$29.18 |  |
| Total                  | \$3.67           | \$49.67            | 0.2         | 2.2                   | \$22.14            |  |

#### Unlinked Passenger Trip per Vehicle Revenue Mile



p. 1 of 2

# 2023 Annual Agency Profile - City of Liberal (NTD ID 70227)

# 2023 Funding Breakdown

#### **Summary of Operating Expenses (OE)**

# **Sources of Operating Funds Expended**

| Directly Generated |
|--------------------|
| Federal Government |
| Local Government   |
| State Government   |
|                    |



| Mode                   | Operating<br>Expenses  | Fare<br>Revenues |
|------------------------|------------------------|------------------|
| Bus<br>Demand Response | \$409,575<br>\$161,580 | \$0<br>\$0       |
| Total                  | \$571,155              | \$0              |

#### **Directly Generated** \$13,472 Federal Government \$300,898 **Local Government** \$159,952 State Government \$96,833 **Total Operating** \$571,155 **Funds Expended**

# **Capital