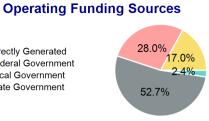

# **Sources of Operating Funds Expended**

| Directly Generated |
|--------------------|
| Federal Government |
| Local Government   |
| State Government   |
|                    |

| Mode                   | Operating<br>Expenses  | Fare<br>Revenues |
|------------------------|------------------------|------------------|
| Bus<br>Demand Response | \$409,575<br>\$161,580 | \$0<br>\$0       |
| Total                  | \$571,155              | \$0              |

#### **Directly Generated** \$13,472 Federal Government \$300,898 **Local Government** \$159,952 State Government \$96,833 **Total Operating** \$571,155 **Funds Expended**