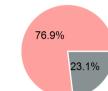

### Operating Expenses per Vehicle Revenue Mile



#### Unlinked Passenger Trip per Vehicle Revenue Mile



p. 1 of 2

## 2023 Annual Agency Profile - 10-15 Regional Transit Agency (NTD ID 70242)

#### 2023 Funding Breakdown

#### **Summary of Operating Expenses (OE)**

Mode

Bus

**Total** 

**Demand Response** 

# Operating Expenses Fare Revenues \$5,658,992 \$0 \$431,461 \$0

\$6,090,453

# Sources of Operating Funds Expended

| Total Operating Funds Expended | \$6,090,453 |
|--------------------------------|-------------|
| State Government               | \$1,046,209 |
| Local Government               | \$329,415   |
| Federal Government             | \$1,830,046 |
| Directly Generated             | \$2,884,783 |

#### **Operating Funding Sources**



# **Capital Funding Sources**





#### **Sources of Capital Funds Expended**

| Directly Generated | \$0       |
|--------------------|-----------|
| Federal Government | \$132,000 |
| Local Government   | \$439,646 |
| State Government   | \$0       |
|                    |           |

Total Capital Funds Expended \$571,646

#### **2023 Asset Management**

Transit Asset Management (TAM) Tier Tier II TAM Sponsor NTD ID 7R01

\$0

#### **Metrics**

| Mode            | Average Fleet<br>Age in Years |
|-----------------|-------------------------------|
| Demand Response | 4.7                           |
| Bus             | 5.9                           |

p. 2 of 2