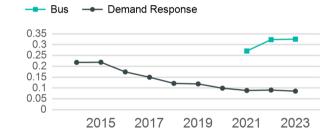

| 130,668                               |

| Metrics                | Service E        | Service Efficiency |             | Service Effectiveness |                   |  |
|------------------------|------------------|--------------------|-------------|-----------------------|-------------------|--|
| Mode                   | OE per VRM       | OE per VRH         | UPT per VRM | UPT per VRH           | OE per UPT        |  |
| Demand Response<br>Bus | \$2.63<br>\$2.29 | \$48.90<br>\$28.89 | 0.1<br>0.3  | 1.6<br>4.1            | \$30.74<br>\$7.04 |  |
| Total                  | \$2.60           | \$46.61            | 0.1         | 1.9                   | \$24.82           |  |

#### Operating Expenses per Vehicle Revenue Mile



#### Unlinked Passenger Trip per Vehicle Revenue Mile



p. 1 of 2

## 2023 Annual Agency Profile - 10-15 Regional Transit Agency (NTD ID 70242)

#### 2023 Funding Breakdown

#### **Summary of Operating Expenses (OE)**

Mode

Bus

**Total** 

**Demand Response** 

# Operating Expenses Fare Revenues \$5,658,992 \$0 \$431,461 \$0

\$6,090,453

# Sources of Operating Funds Expended

| Total Operating Funds Expended | \$6,090,453 |
|--------------------------------|-------------|
| State Government               | \$1,046,209 |
| Local Government               | \$329,415   |
| Federal Government             | \$1,830,046 |
| Directly Generated             | \$2,884,783 |

#### **Operating Funding Sources**



# **Capital Funding Sources**





#### **Sources of Capital Funds Expended**

| Directly Generated | \$0       |
|--------------------|---