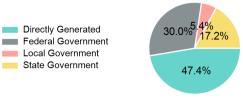

#### 2023 Funding Breakdown

# Sources of Operating Funds Expended

| Total Operating Funds Expended | \$6,090,453 |
|--------------------------------|-------------|
| State Government               | \$1,046,209 |
| Local Government               | \$329,415   |
| Federal Government             | \$1,830,046 |
| Directly Generated             | \$2,884,783 |