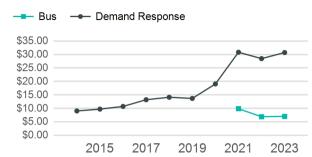

| 2.341.868                       | 130,668                               |

| Metrics                | Service E        | Service Efficiency |             | Service Effectiveness |                   |  |
|------------------------|------------------|--------------------|-------------|-----------------------|-------------------|--|
| Mode                   | OE per VRM       | OE per VRH         | UPT per VRM | UPT per VRH           | OE per UPT        |  |
| Demand Response<br>Bus | \$2.63<br>\$2.29 | \$48.90<br>\$28.89 | 0.1<br>0.3  | 1.6<br>4.1            | \$30.74<br>\$7.04 |  |
| Total                  | \$2.60           | \$46.61            | 0.1         | 1.9                   | \$24.82           |  |

#### Operating Expenses per Vehicle Revenue Mile



#### Unlinked Passenger Trip per Vehicle Revenue Mile



p. 1 of 2

## 2023 Annual Agency Profile - 10-15 Regional Transit Agency (NTD ID 70242)

#### 2023 Funding Breakdown

#### **Summary of Operating Expenses (OE)**

Mode

Bus

**Total** 

**Demand Response** 

# Operating Expenses Fare Revenues \$5,658,992 \$0 \$431,461 \$0

\$6,090,453

# Sources of Operating Funds Expended

| Total Operating Funds Expended | \$6,090,453 |
|--------------------------------|-------------|
| State Government               | \$1,046,209 |
| Local Government               | \$329,415   |
| Federal Government             | \$1,830,046 |
| Directly Generated             | \$2,884,783 |

#### **Operating Funding Sources**



# **Capital Funding Sources**





#### **Sources of Capital Funds Expended**

| D