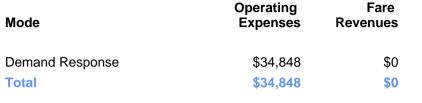

#### **Sources of Operating Funds** Expended

| Total Operating Funds Expended | \$34,848 |
|--------------------------------|----------|
| State Government               | \$5,416  |
| Local Government               | \$5,018  |
| Federal Government             | \$22,269 |
| Directly Generated             | \$2,145  |