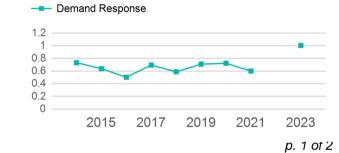

ion VOMS  Purchased Transportation VOMS  1,749  Annual Vehicle Revenue Miles |

| Metrics         | Service Efficiency |            | Service Effectiveness |             |            |  |
|-----------------|--------------------|------------|-----------------------|-------------|------------|--|
| Mode            | OE per VRM         | OE per VRH | UPT per VRM           | UPT per VRH | OE per UPT |  |
| Demand Response | \$19.92            | \$19.65    | 1.0                   | 1.0         | \$19.85    |  |
| Total           | \$19.92            | \$19.65    | 1.0                   | 1.0         | \$19.85    |  |

# Operating Expenses per Vehicle Revenue Mile Demand Response \$80.00 \$60.00 \$40.00 \$20.00 \$20.00 \$20.00 \$20.00 \$20.00

# Unlinked Passenger Trip per Vehicle Revenue Mile



## 2023 Annual Agency Profile - City of Benkelman (NTD ID 70244)

#### 2023 Funding Breakdown

Fare

| Summary of | Operating Ex | penses (OE) |
|------------|--------------|-------------|
|------------|--------------|-------------|

#### **Sources of Operating Funds** Expended

| Total Operating Funds Expended | \$34,848 |
|--------------------------------|----------|
| State Government               | \$5,416  |
| Local Government               | \$5,018  |
| Federal Government             | \$22,269 |
| Directly Generated             | \$2,145  |

#### **Operating Funding Sources**



#### **Capital Funding Sources**



#### **Sources of Capital Funds Expended**

| Directly Generated<br>Federal Government | \$0<br>\$0 |
|------------------------------------------|------------|
| Local