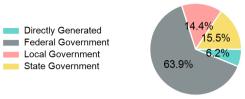

#### 2023 Funding Breakdown

Fare

| Summary of | Operating Ex | penses (OE) |
|------------|--------------|-------------|
|------------|--------------|-------------|

#### **Sources of Operating Funds** Expended

| Total Operating Funds Expended | \$34,848 |
|--------------------------------|----------|
| State Government               | \$5,416  |
| Local Government               | \$5,018  |
| Federal Government             | \$22,269 |
| Directly Generated             | \$2,145  |