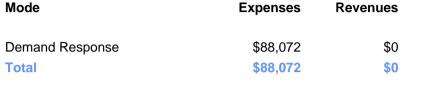

## **Modal Characteristics**

| Mode            | Annual<br>Unlinked<br>Passenger<br>Trips | Directly<br>Operated<br>VOMS | Purchased<br>Transportation<br>VOMS | Annual Vehicle<br>Revenue Miles | Annual<br>Vehicle<br>Revenue<br>Hours |
|-----------------|------------------------------------------|------------------------------|-------------------------------------|---------------------------------|---------------------------------------|
| Demand Response | 8,743                                    | 3                            | 0                                   | 28,621                          | 1,828                                 |
| Total           | 8,743                                    | 3                            | 0                                   | 28,621                          | 1,828                                 |

| Metrics         | Service E  | Service Efficiency |             | Service Effectiveness |            |  |
|-----------------|------------|--------------------|-------------|-----------------------|------------|--|
| Mode            | OE per VRM | OE per VRH         | UPT per VRM | UPT per VRH           | OE per UPT |  |
| Demand Response | \$3.08     | \$48.18            | 0.3         | 4.8                   | \$10.07    |  |
| Total           | \$3.08     | \$48.18            | 0.3         | 4.8                   | \$10.07    |  |