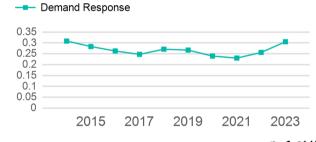

# Unlinked Passenger Trip per Vehicle Revenue Mile

p. 1 of 2

| Metrics         | Service E  | Service Efficiency |             | Service Effectiveness |            |  |
|-----------------|------------|--------------------|-------------|-----------------------|------------|--|
| Mode            | OE per VRM | OE per VRH         | UPT per VRM | UPT per VRH           | OE per UPT |  |
| Demand Response | \$3.08     | \$48.18            | 0.3         | 4.8                   | \$10.07    |  |
| Total           | \$3.08     | \$48.18            | 0.3         | 4.8                   | \$10.07    |  |