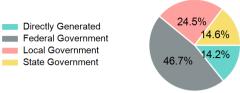

# 2023 Funding Breakdown

| Summary o | f Opera | ting Exp | enses ( | OE) |
|-----------|---------|----------|---------|-----|
|-----------|---------|----------|---------|-----|

## **Sources of Operating Funds** Expended

| Total Operating Funds Expended                             | \$88,072                         |
|------------------------------------------------------------|----------------------------------|
| Federal Government<br>Local Government<br>State Government | \$41,157<br>\$21,547<br>\$12,866 |
| Directly Generated                                         | \$12,502                         |

#### Directly Generated Federal Government Local Government State Government