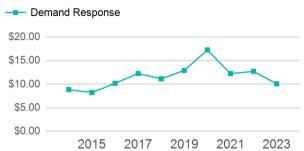

# Operating Expenses per Vehicle Revenue Mile

| Metrics         | Service E  | Service Efficiency |             | Service Effectiveness |            |  |
|-----------------|------------|--------------------|-------------|-----------------------|------------|--|
| Mode            | OE per VRM | OE per VRH         | UPT per VRM | UPT per VRH           | OE per UPT |  |
| Demand Response | \$3.08     | \$48.18            | 0.3         | 4.8                   | \$10.07    |  |
| Total           | \$3.08     | \$48.18            | 0.3         | 4.8                   | \$10.07    |  |