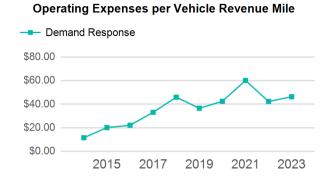

| Metrics Service Efficiency |            | Serv       | Service Effectiveness |             |            |
|----------------------------|------------|------------|-----------------------|-------------|------------|
| Mode                       | OE per VRM | OE per VRH | UPT per VRM           | UPT per VRH | OE per UPT |
| Demand Response            | \$1.79     | \$61.35    | 0.0                   | 1.3         | \$46.33    |
| Total                      | \$1.79     | \$61.35    | 0.0                   | 1.3         | \$46.33    |