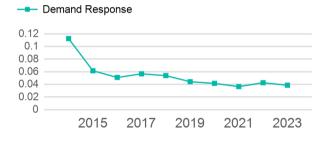

# Unlinked Passenger Trip per Vehicle Revenue Mile

p. 1 ot 2

| Metrics Service Efficiency |            | Serv       | Service Effectiveness |             |            |
|----------------------------|------------|------------|-----------------------|-------------|------------|
| Mode                       | OE per VRM | OE per VRH | UPT per VRM           | UPT per VRH | OE per UPT |
| Demand Response            | \$1.79     | \$61.35    | 0.0                   | 1.3         | \$46.33    |
| Total                      | \$1.79     | \$61.35    | 0.0                   | 1.3         | \$46.33    |