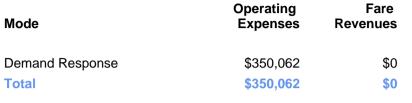

## 2023 Funding Breakdown

| Summary | of O | perating | <b>Expenses</b> | (OE) |
|---------|------|----------|-----------------|------|
|         |      |          |                 |      |

Mode

**Total** 

### **Sources of Operating Funds Expended**

| Funds Expended     |           |
|--------------------|-----------|
| Total Operating    | \$350,062 |
| State Government   | \$56,360  |
| Local Government   | \$95,840  |
| Federal Government | \$186,098 |
| Directly Generated | \$11,764  |
| •                  |           |