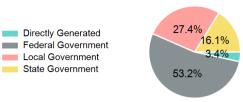

### **Sources of Operating Funds Expended**

| Funds Expended     |           |
|--------------------|-----------|
| Total Operating    | \$350,062 |
| State Government   | \$56,360  |
| Local Government   | \$95,840  |
| Federal Government | \$186,098 |
| Directly Generated | \$11,764  |
| •                  |           |

#### Directly Generated Federal Government Local Government State Government