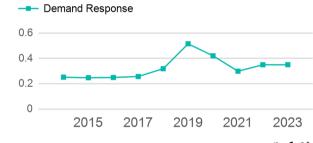

| 3                            | 0                                   | 52,731                          | 4,798                                 |

| Metrics         | Service Efficiency |            | Service Effectiveness |             |            |
|-----------------|--------------------|------------|-----------------------|-------------|------------|
| Mode            | OE per VRM         | OE per VRH | UPT per VRM           | UPT per VRH | OE per UPT |
| Demand Response | \$5.54             | \$60.89    | 0.4                   | 3.8         | \$15.82    |
| Total           | \$5.54             | \$60.89    | 0.4                   | 3.8         | \$15.82    |

# Operating Expenses per Vehicle Revenue Mile



# Unlinked Passenger Trip per Vehicle Revenue Mile



p. 1 of 2

## 2023 Annual Agency Profile - Futures Unlimited (NTD ID 70259)

### 2023 Funding Breakdown

| <b>Summary</b> | of | <b>Operating</b> | <b>Expenses</b> | (OE) |
|----------------|----|------------------|-----------------|------|
|----------------|----|------------------|-----------------|------|

Mode

**Total** 

**Demand Response** 

Operating

**Expenses** 

\$292,159

\$292,159

#### **Sources of Operating Funds** Expended

| Total Operating    | \$292,159 |
|--------------------|-----------|
| State Government   | \$37,847  |
| Local Government   | \$91,603  |
| Federal Government | \$135,018 |
| Directly Generated | \$27,691  |
|                    |           |

## **Operating Funding Sources**



Fare

\$0

\$0

Revenues

Funds Expended

#### **Capital Funding Sources