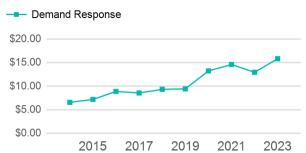

|
| Total           | 18,465                                   | 3                            | 0                                   | 52,731                          | 4,798                                 |

| Metrics         | Service Efficiency |            | Service Effectiveness |             |            |
|-----------------|--------------------|------------|-----------------------|-------------|------------|
| Mode            | OE per VRM         | OE per VRH | UPT per VRM           | UPT per VRH | OE per UPT |
| Demand Response | \$5.54             | \$60.89    | 0.4                   | 3.8         | \$15.82    |
| Total           | \$5.54             | \$60.89    | 0.4                   | 3.8         | \$15.82    |

# Operating Expenses per Vehicle Revenue Mile



# Unlinked Passenger Trip per Vehicle Revenue Mile



p. 1 of 2

## 2023 Annual Agency Profile - Futures Unlimited (NTD ID 70259)

### 2023 Funding Breakdown

| <b>Summary</b> | of | <b>Operating</b> | <b>Expenses</b> | (OE) |
|----------------|----|------------------|-----------------|------|
|----------------|----|------------------|-----------------|------|

Mode

**Total** 

**Demand Response** 

Operating

**Expenses** 

\$292,159

\$292,159

#### **Sources of Operating Funds** Expended

| Total Operating    | \$292,159 |
|--------------------|-----------|
| State Government   | \$37,847  |
| Local Government   | \$91,603  |
| Federal Government | \$135,018 |
| Directly Generated | \$27,691  |
|                    |           |

## **Operating Funding Sources**



Fare

\$0

\$0

Re