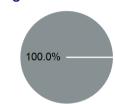

## **Sources of Capital Funds Expended**

| Directly Generated | \$0      |
|--------------------|----------|
| Federal Government | \$47,915 |
| Local Government   | \$0      |
| State Government   | \$0      |
|                    | •        |

#### **Capital Funding Sources**