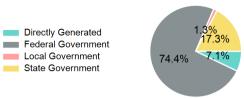

## Sources of Operating Funds Expended

| Total Operating<br>Funds Expended | \$736,833 |
|-----------------------------------|-----------|
| Local Government                  | \$9,214   |
| State Government                  | \$127,422 |
| Directly Generated                | \$52,299  |
| Federal Government                | \$547,898 |

#### **Operating Funding Sources**