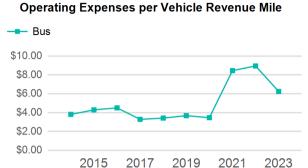

| Metrics                | Service E        | Service Efficiency |             | Service Effectiveness |                  |  |
|------------------------|------------------|--------------------|-------------|-----------------------|------------------|--|
| Mode                   | OE per VRM       | OE per VRH         | UPT per VRM | UPT per VRH           | OE per UPT       |  |
| Bus<br>Demand Response | \$3.41<br>\$0.00 | \$39.98<br>\$0.00  | 0.5<br>0.0  | 6.4<br>0.0            | \$6.25<br>\$0.00 |  |
| Total                  | \$3.41           | \$39.98            | 0.5         | 6.4                   | \$6.25           |  |