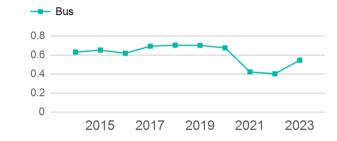

| Metrics                | Service E        | Service Efficiency |             | Service Effectiveness |                  |  |
|------------------------|------------------|--------------------|-------------|-----------------------|------------------|--|
| Mode                   | OE per VRM       | OE per VRH         | UPT per VRM | UPT per VRH           | OE per UPT       |  |
| Bus<br>Demand Response | \$3.41<br>\$0.00 | \$39.98<br>\$0.00  | 0.5<br>0.0  | 6.4<br>0.0            | \$6.25<br>\$0.00 |  |
| Total                  | \$3.41           | \$39.98            | 0.5         | 6.4                   | \$6.25           |  |

#### Unlinked Passenger Trip per Vehicle Revenue Mile

p. 1 of 2