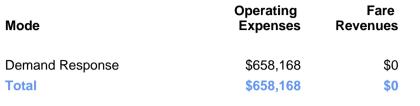

#### **Modal Characteristics**

| Mode            | Annual<br>Unlinked<br>Passenger<br>Trips | Directly<br>Operated<br>VOMS | Purchased<br>Transportation<br>VOMS | Annual Vehicle<br>Revenue Miles | Annual<br>Vehicle<br>Revenue<br>Hours |
|-----------------|------------------------------------------|------------------------------|-------------------------------------|---------------------------------|---------------------------------------|
| Demand Response | 23,153                                   | 12                           | 0                                   | 194,042                         | 14,760                                |
| Total           | 23,153                                   | 12                           | 0                                   | 194,042                         | 14,760                                |

### **Sources of Operating Funds** Expended

| Directly Generated<br>Federal Government<br>Local Government | \$25,866<br>\$447,967<br>\$151,858 |
|--------------------------------------------------------------|------------------------------------|
| State Government                                             | \$32,477                           |
| Total Operating<br>Funds Expended                            | \$658,168                          |