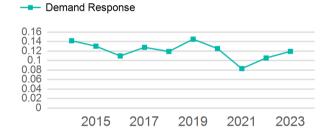

otal           | 23,153                                   | 12                           | 0                                   | 194,042                         | 14,760                                |

| Metrics         | Service E  | Service Efficiency |             | Service Effectiveness |            |  |
|-----------------|------------|--------------------|-------------|-----------------------|------------|--|
| Mode            | OE per VRM | OE per VRH         | UPT per VRM | UPT per VRH           | OE per UPT |  |
| Demand Response | \$3.39     | \$44.59            | 0.1         | 1.6                   | \$28.43    |  |
| Total           | \$3.39     | \$44.59            | 0.1         | 1.6                   | \$28.43    |  |

#### Unlinked Passenger Trip per Vehicle Revenue Mile



p. 1 of 2

# 2023 Annual Agency Profile - SERVE, Inc. (NTD ID 70263)

### 2023 Funding Breakdown

| Summary of | f Operating | <b>Expenses</b> | (OE) |
|------------|-------------|-----------------|------|
|------------|-------------|-----------------|------|

### **Sources of Operating Funds** Expended

| Directly Generated<br>Federal Government<br>Local Government | \$25,866<br>\$447,967<br>\$151,858 |
|--------------------------------------------------------------|------------------------------------|
| State Government                                             | \$32,477                           |
| Total Operating<br>Funds Expended                            | \$658,168                          |

## **Capital Funding Sources**

**Operating Funding Sources** 

23.1%

68.1%



###