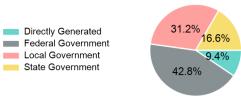

#### 2023 Funding Breakdown

Fare

| <b>Summary of Operat</b> | ing Expenses (OE) |
|--------------------------|-------------------|
|--------------------------|-------------------|

#### Sources of Operating Funds Expended

| Total Operating<br>Funds Expended        | \$55,248            |
|------------------------------------------|---------------------|
| Local Government State Government        | \$17,234<br>\$9,180 |
| Directly Generated<br>Federal Government | \$5,197<br>\$23,637 |
|                                          |                     |