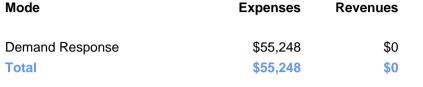

#### Sources of Operating Funds Expended

| Total Operating<br>Funds Expended        | \$55,248            |
|------------------------------------------|---------------------|
| Local Government State Government        | \$17,234<br>\$9,180 |
| Directly Generated<br>Federal Government | \$5,197<br>\$23,637 |
|                                          |                     |