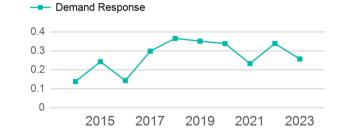

# Operating Expenses per Vehicle Revenue Mile Demand Response \$20.00 \$15.00 \$10.00 \$5.00 2015 2017 2019 2021 2023