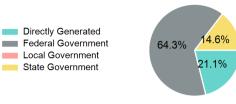

## Sources of Operating Funds Expended

| Total Operating<br>Funds Expended | \$365,712 |
|-----------------------------------|-----------|
| State Government                  | \$53,328  |
| Local Government                  | \$0       |
| Federal Government                | \$235,261 |
| Directly Generated                | \$77,123  |

#### **Operating Funding Sources**

# Directly Generated Federal Government Local Government State Government