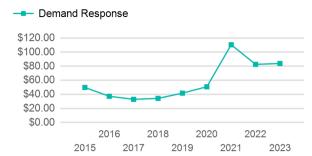

| Metrics         | Service Efficiency |            | Ser         | Service Effectiveness |            |
|-----------------|--------------------|------------|-------------|-----------------------|------------|
| Mode            | OE per VRM         | OE per VRH | UPT per VRM | UPT per VRH           | OE per UPT |
| Demand Response | \$3.70             | \$86.35    | 0.0         | 1.0                   | \$83.82    |
| Total           | \$3.70             | \$86.35    | 0.0         | 1.0                   | \$83.82    |