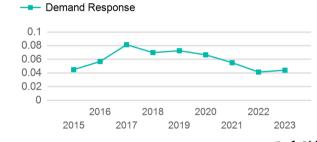

| Metrics         | Service Efficiency |            | Ser         | Service Effectiveness |            |
|-----------------|--------------------|------------|-------------|-----------------------|------------|
| Mode            | OE per VRM         | OE per VRH | UPT per VRM | UPT per VRH           | OE per UPT |
| Demand Response | \$3.70             | \$86.35    | 0.0         | 1.0                   | \$83.82    |
| Total           | \$3.70             | \$86.35    | 0.0         | 1.0                   | \$83.82    |

#### Unlinked Passenger Trip per Vehicle Revenue Mile

p. 1 of 2